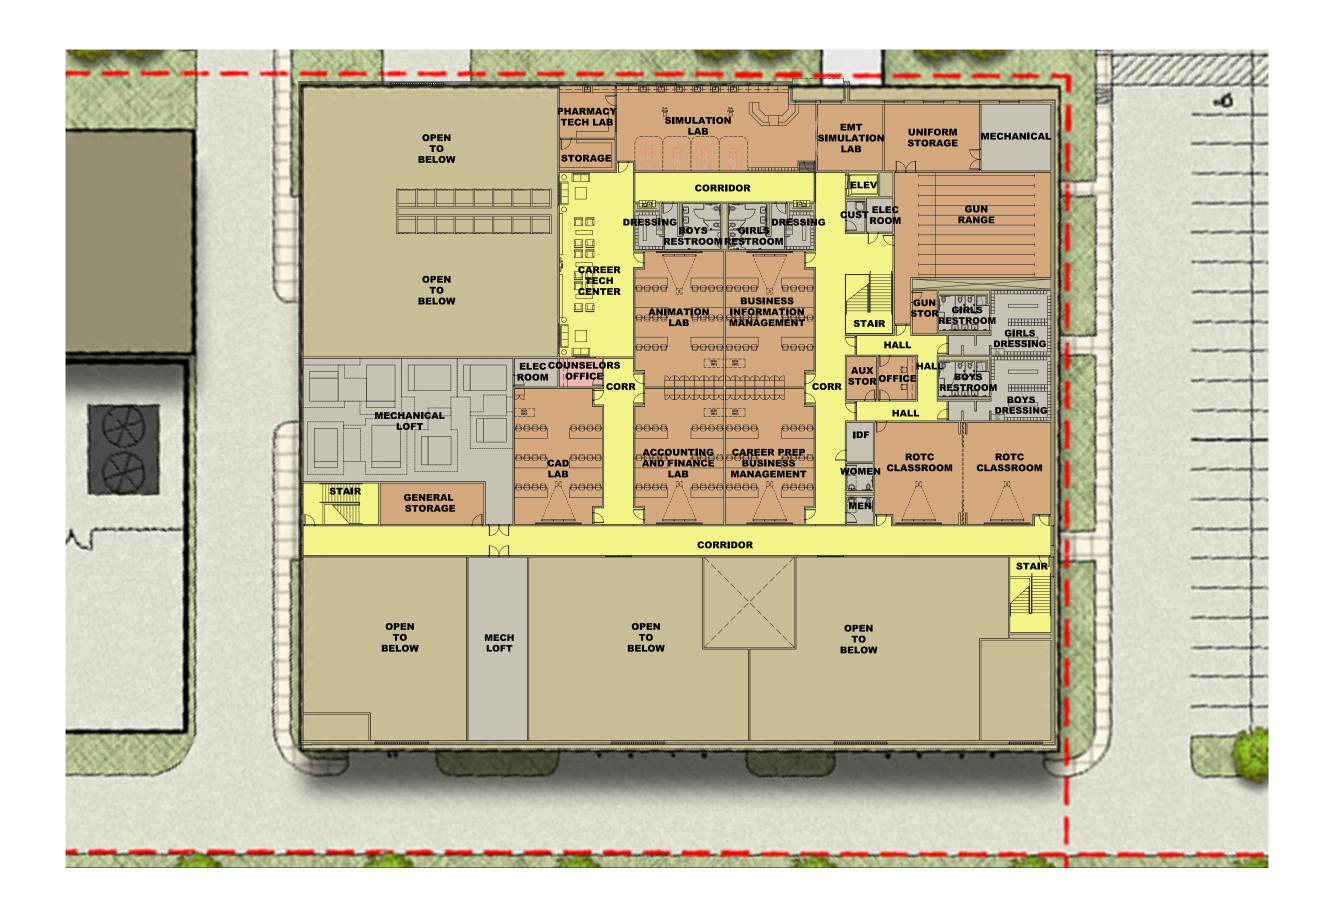

### Composite 2<sup>nd</sup> Floor Plan

ENLARGED 1ST FLOOR PLANS Area 'A' - Administration / Commons

La Porte High School Major Do Build W. 1 To 1 105

ENLARGED 1ST FLOOR PLANS Area 'F' - Foreign Language Wing