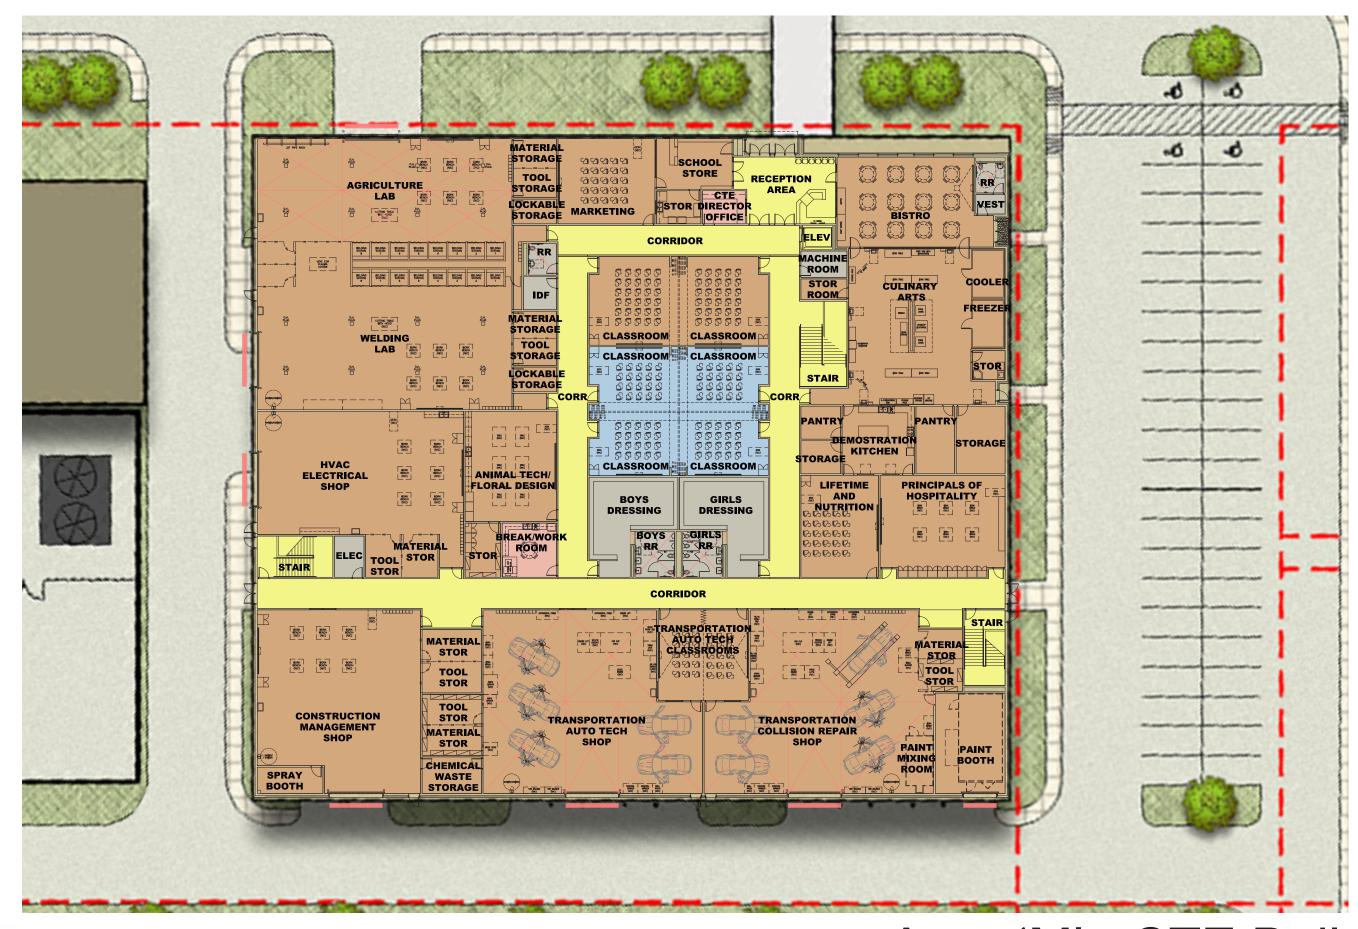

### Composite 2<sup>nd</sup> Floor Plan

ENLARGED 1ST FLOOR PLANS Area 'A' - Administration / Commons

La Porte High School Major Do Build W. 1 To 1 105

ENLARGED 1ST FLOOR PLANS Area 'F' - Foreign Language Wing