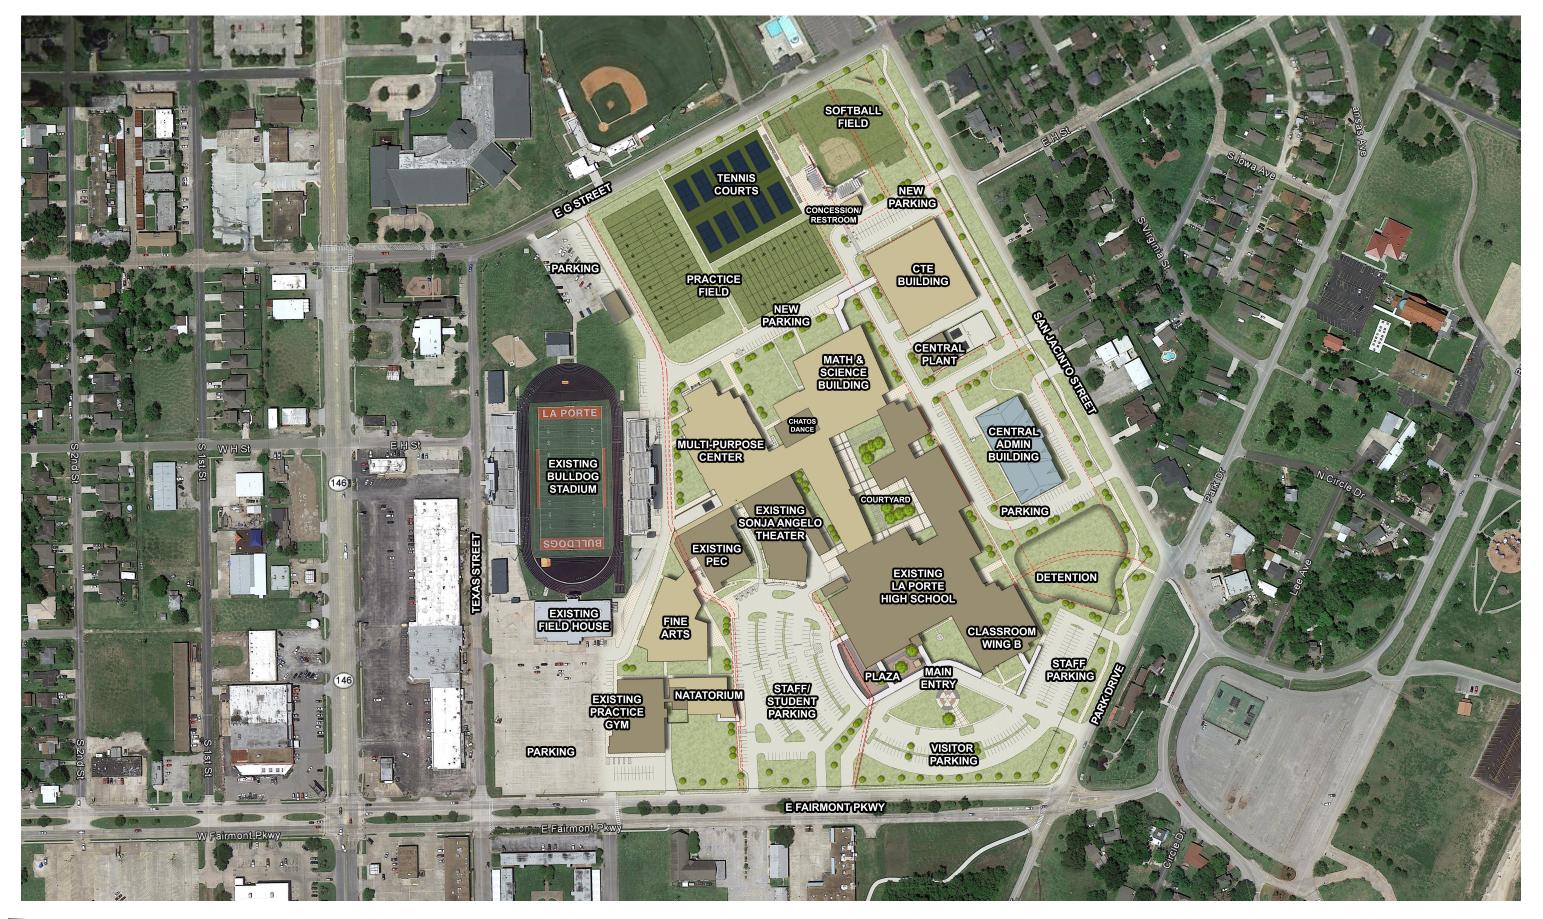

#### La Porte High School Major Re-Build

La Porte Independent School District \\ La Porte, Texas \\ Schematic Design Presentation \\ December 16, 2014











### Composite Site Plan





Composite 1st Floor Plan





### Composite 2<sup>nd</sup> Floor Plan





ENLARGED 1ST FLOOR PLANS Area 'A' - Administration / Commons

La Porte High School Major Do Build W. 1 To 1 105

























ENLARGED 1ST FLOOR PLANS Area 'F' - Foreign Language Wing





































### EXTERIOR RENDERINGS Multi-Purpose Entrance La Porte High School Major Re-Build \\ La Porte ISD \\ Design Update Presentation \\ December 16, 2014





EXTERIOR RENDERINGS

#### Science & Math Entrance









# Natatorium Entrance





# Fine Arts Entrance





Library (View A)

Design Undate Presentation V. December 16, 2014





Library (View B)





**INTERIOR RENDERINGS** 

## Main Commons (View Towards Stage)



## Thank you.