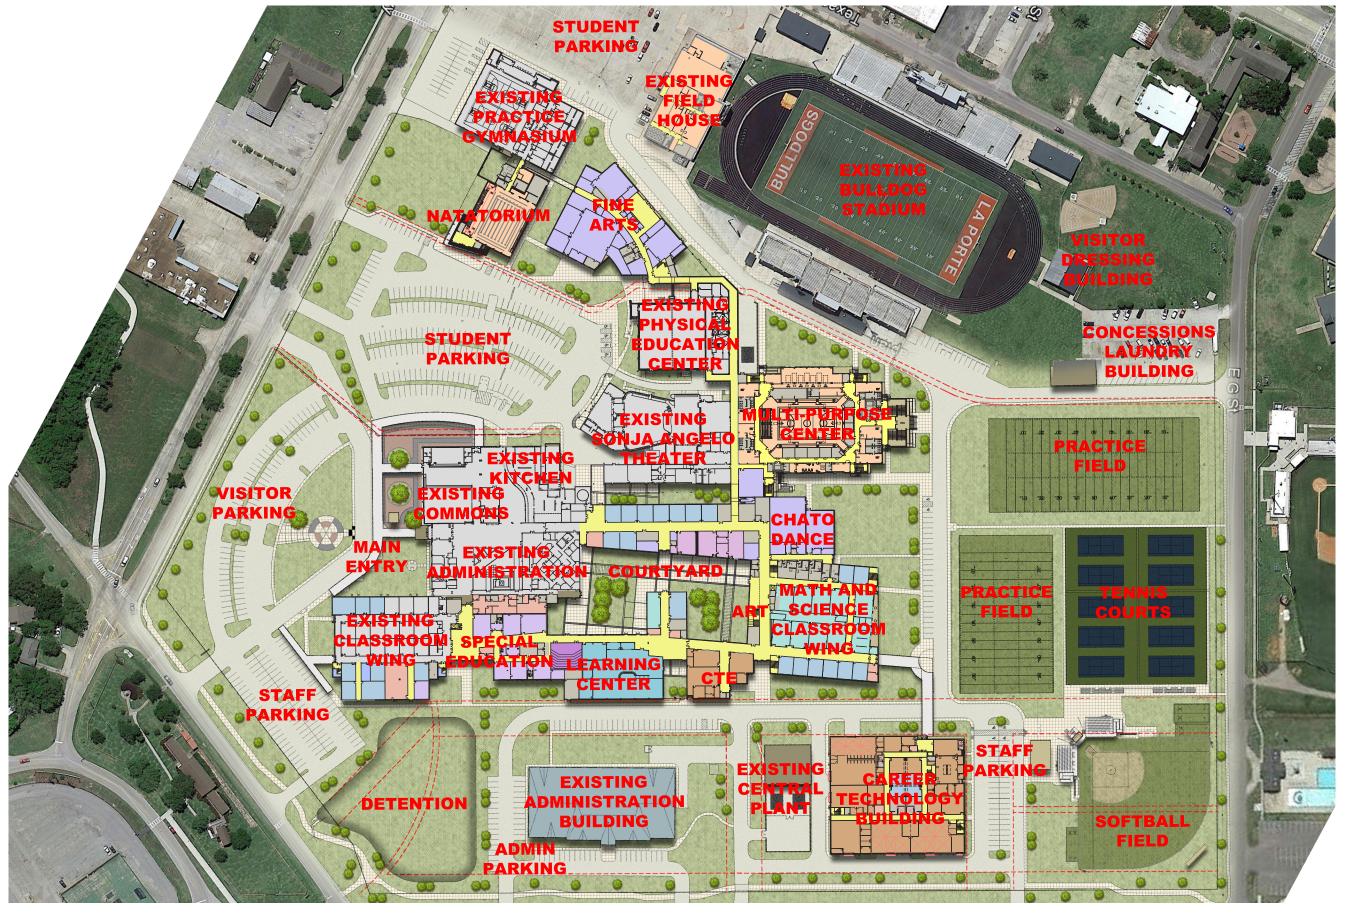

#### La Porte High School Major Re-Build

La Porte Independent School District \\ La Porte, Texas \\ Schematic Design Presentation \\ December 16, 2014











### Composite Site Plan





Composite 1st Floor Plan





### Composite 2<sup>nd</sup> Floor Plan





ENLARGED 1ST FLOOR PLANS Area 'A' - Administration / Commons

La Porte High School Major Do Build W. 1 To 1 105

























ENLARGED 1ST FLOOR PLANS Area 'F' - Foreign Language Wing





































### EXTERIOR RENDERINGS Multi-Purpose Entrance La Porte High School Major Re-Build \\ La Porte ISD \\ Design Update Presentation \\ December 16, 2014





EXTERIOR RENDERINGS

#### Science & Math Entrance









# Natatorium Entrance





# Fine Arts Entrance





Library (View A)

Design Undate Presentation V. December 16, 2014





Library (View B)





**INTERIOR RENDERINGS** 

## Main Commons (View Towards Stage)



## Thank you.