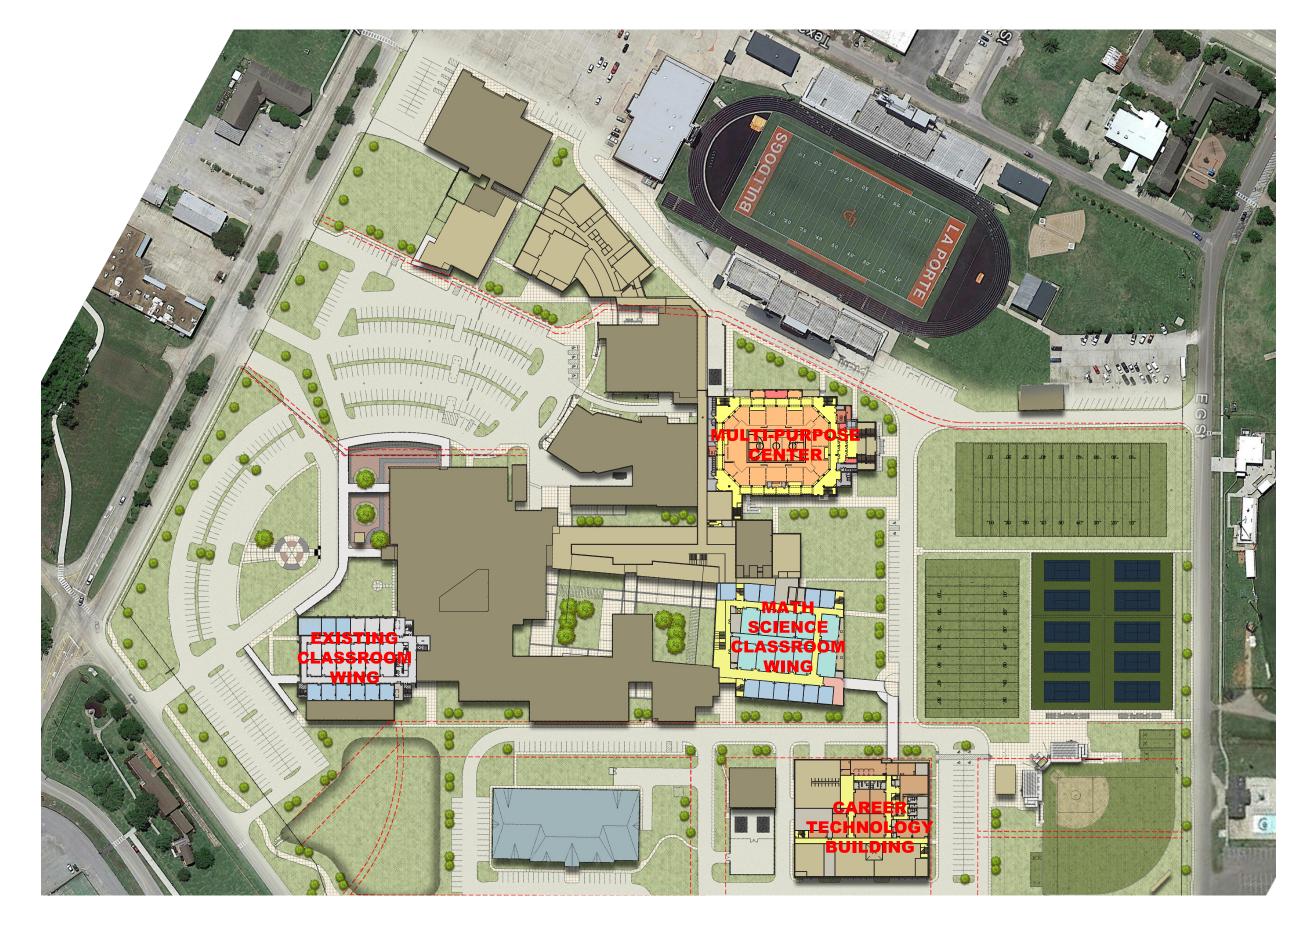

#### La Porte High School Major Re-Build

La Porte Independent School District \\ La Porte, Texas \\ Schematic Design Presentation \\ December 16, 2014











### Composite Site Plan





Composite 1st Floor Plan





### Composite 2<sup>nd</sup> Floor Plan





ENLARGED 1ST FLOOR PLANS Area 'A' - Administration / Commons

La Porte High School Major Do Build W. 1 To 1 105

























ENLARGED 1ST FLOOR PLANS Area 'F' - Foreign Language Wing





































### EXTERIOR RENDERINGS Multi-Purpose Entrance La Porte High School Major Re-Build \\ La Porte ISD \\ Design Update Presentation \\ December 16, 2014





EXTERIOR RENDERINGS

#### Science & Math Entrance









# Natatorium Entrance





# Fine Arts Entrance





Library (View A)

Design Undate Presentation V. December 16, 2014





Library (View B)





**INTERIOR RENDERINGS** 

## Main Commons (View Towards Stage)



## Thank you.