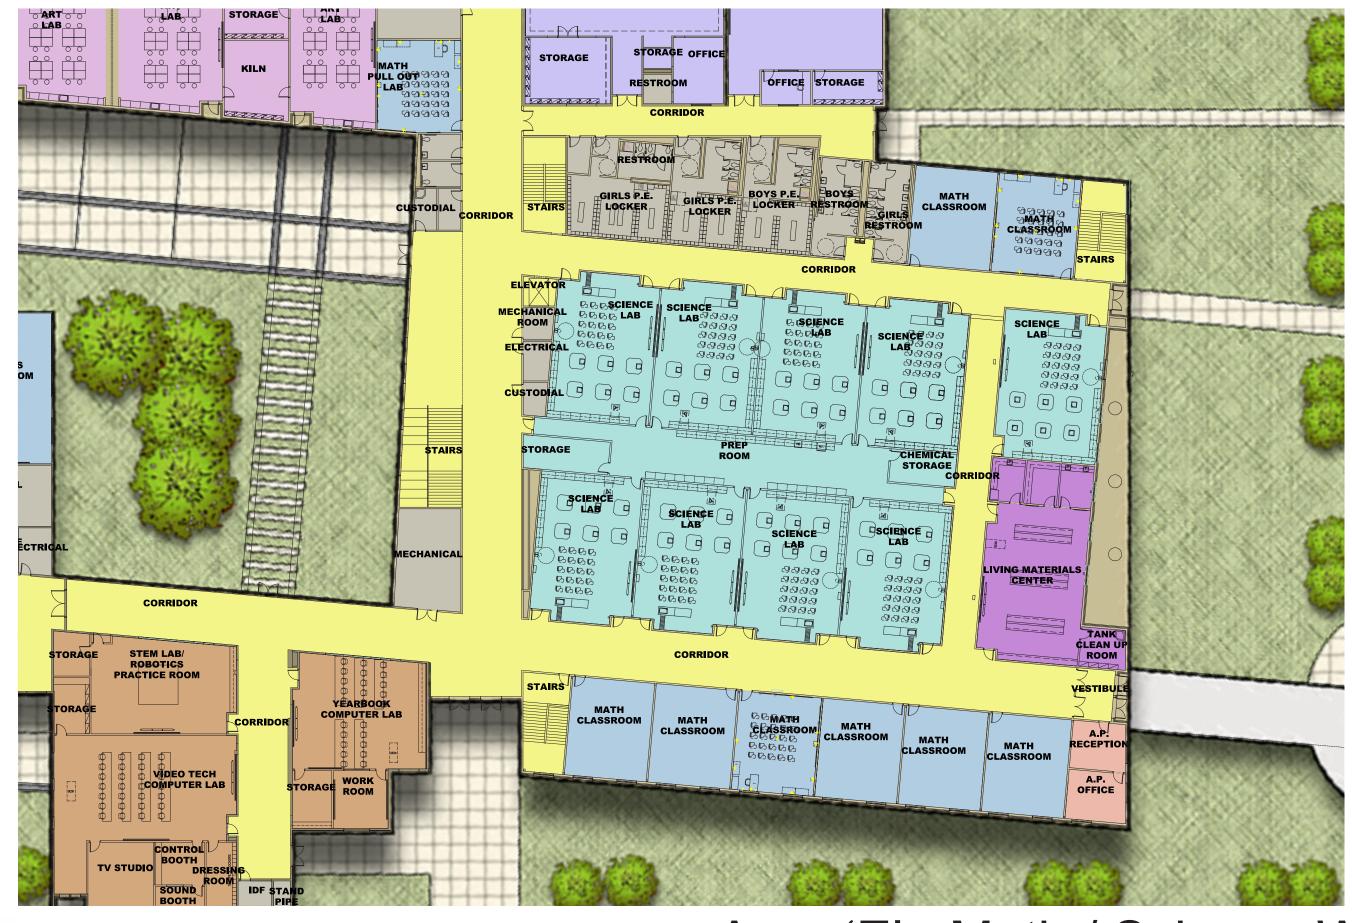

#### La Porte High School Major Re-Build

La Porte Independent School District \\ La Porte, Texas \\ Schematic Design Presentation \\ December 16, 2014











### Composite Site Plan





Composite 1st Floor Plan





### Composite 2<sup>nd</sup> Floor Plan





ENLARGED 1ST FLOOR PLANS Area 'A' - Administration / Commons

La Porte High School Major Do Build W. 1 To 1 105

























ENLARGED 1ST FLOOR PLANS Area 'F' - Foreign Language Wing





































### EXTERIOR RENDERINGS Multi-Purpose Entrance La Porte High School Major Re-Build \\ La Porte ISD \\ Design Update Presentation \\ December 16, 2014





EXTERIOR RENDERINGS

#### Science & Math Entrance









# Natatorium Entrance





# Fine Arts Entrance





Library (View A)

Design Undate Presentation V. December 16, 2014





Library (View B)





**INTERIOR RENDERINGS** 

## Main Commons (View Towards Stage)



## Thank you.