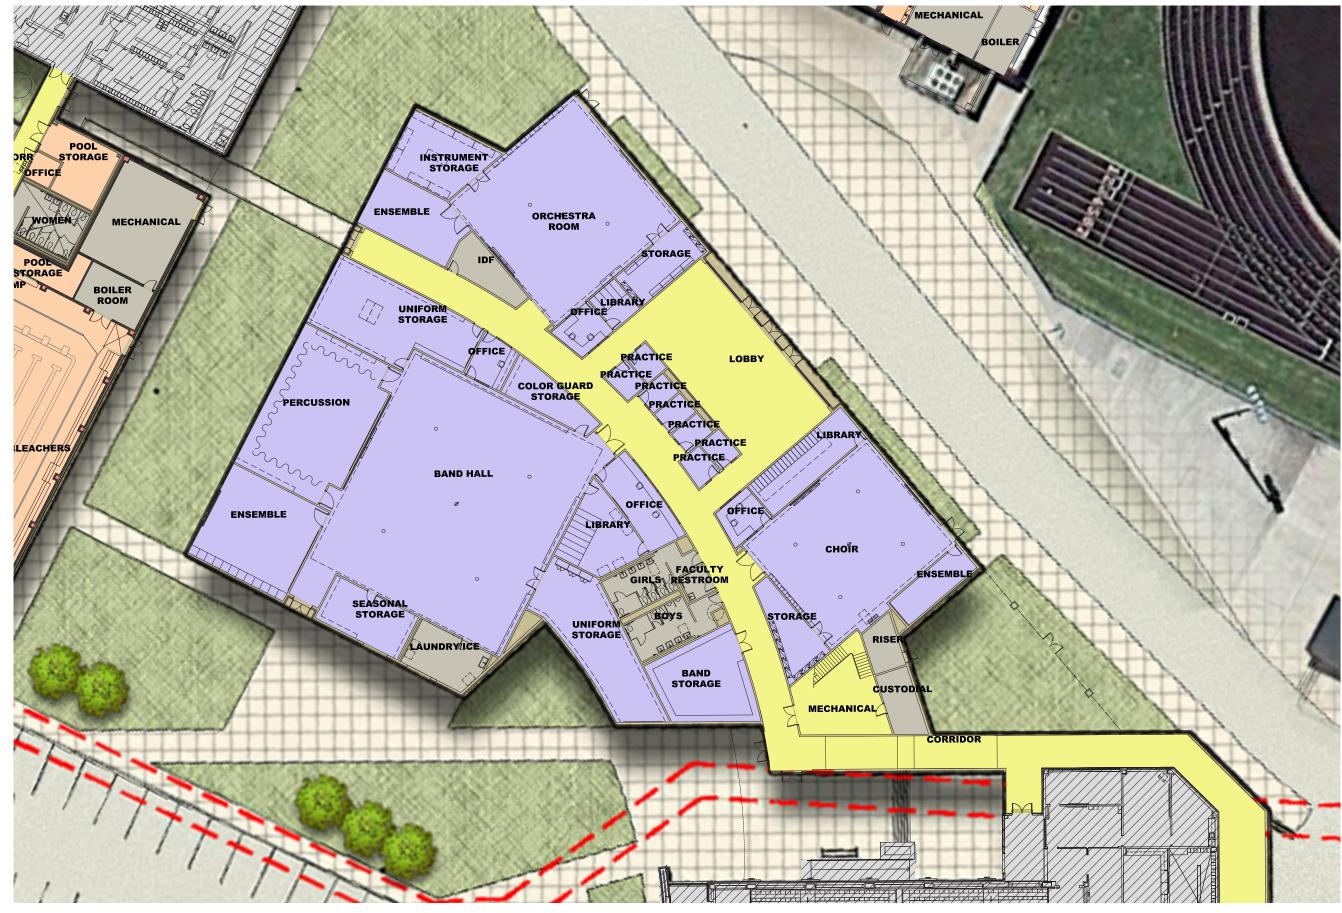

### Composite 2<sup>nd</sup> Floor Plan

ENLARGED 1ST FLOOR PLANS Area 'A' - Administration / Commons

La Porte High School Major Do Build W. 1 To 1 105

ENLARGED 1ST FLOOR PLANS Area 'F' - Foreign Language Wing