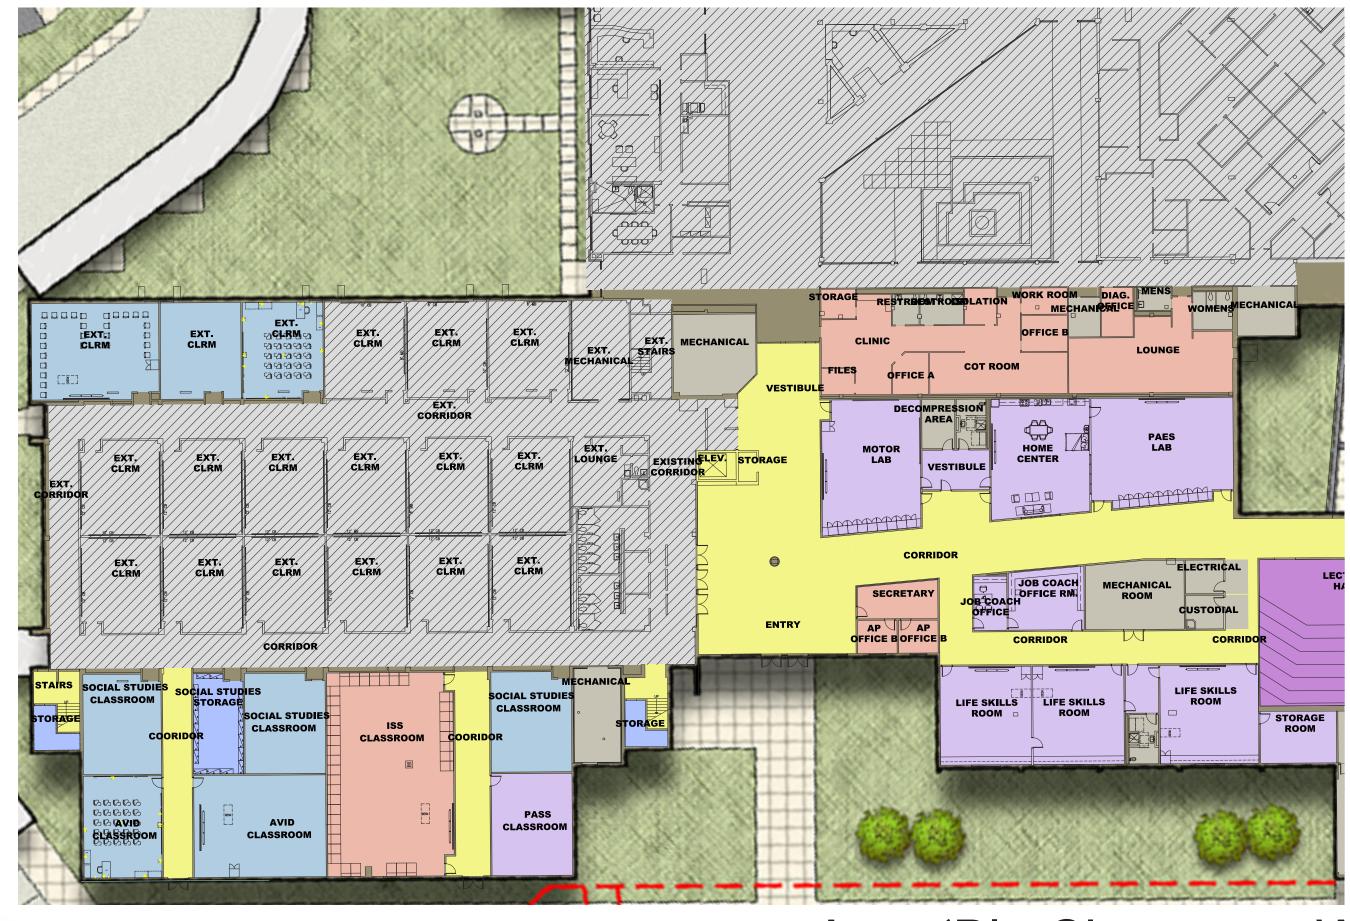

### Composite 2<sup>nd</sup> Floor Plan

ENLARGED 1ST FLOOR PLANS Area 'A' - Administration / Commons

La Porte High School Major Do Build W. 1 To 1 105

ENLARGED 1ST FLOOR PLANS Area 'F' - Foreign Language Wing