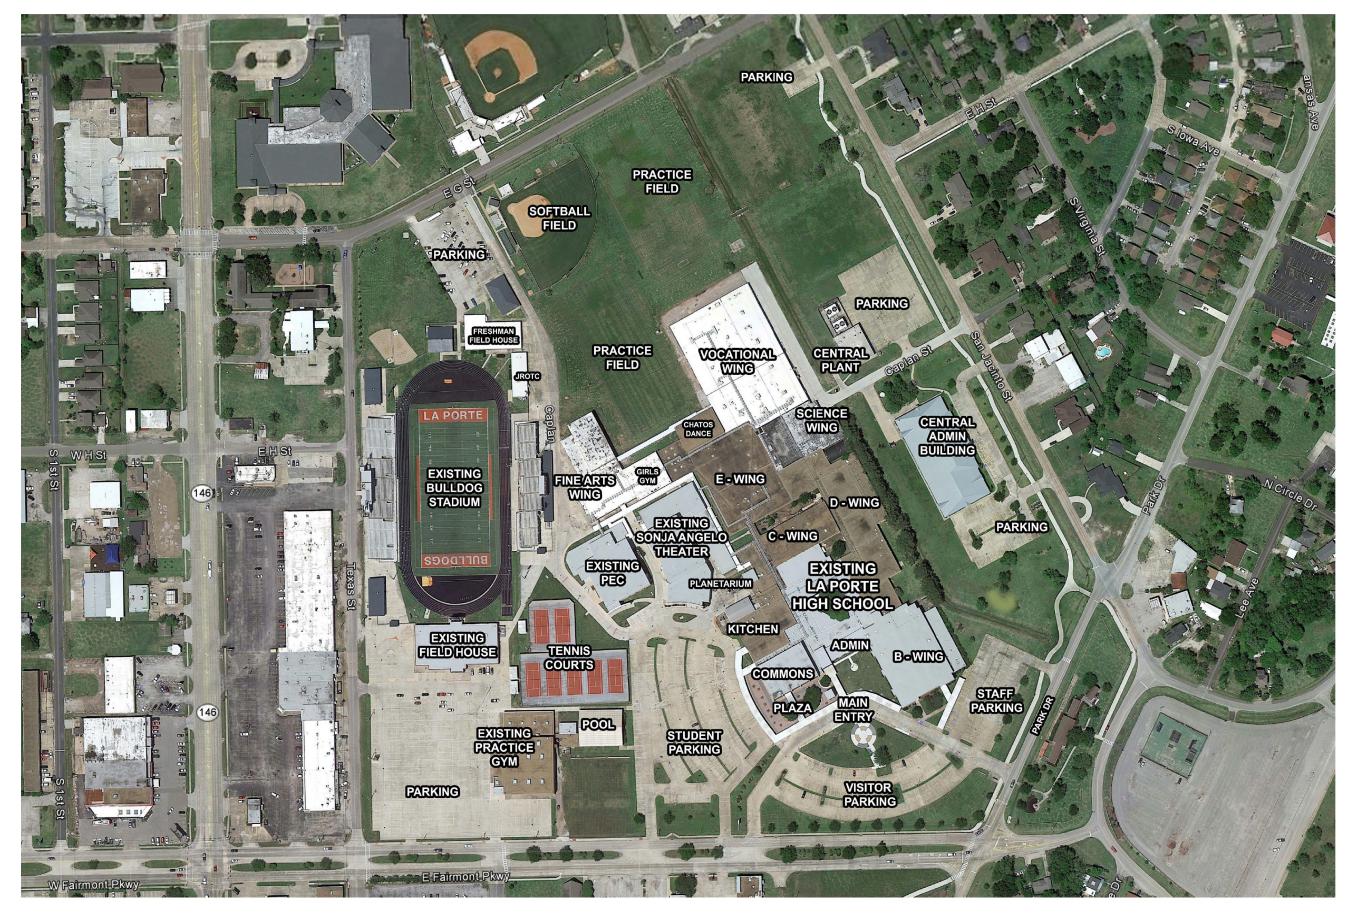

#### La Porte High School Major Re-Build

La Porte Independent School District \\ La Porte, Texas \\ Schematic Design Presentation \\ December 16, 2014











### Composite Site Plan





Composite 1st Floor Plan





### Composite 2<sup>nd</sup> Floor Plan





ENLARGED 1ST FLOOR PLANS Area 'A' - Administration / Commons

La Porte High School Major Do Build W. 1 To 1 105

























ENLARGED 1ST FLOOR PLANS Area 'F' - Foreign Language Wing





































### EXTERIOR RENDERINGS Multi-Purpose Entrance La Porte High School Major Re-Build \\ La Porte ISD \\ Design Update Presentation \\ December 16, 2014





EXTERIOR RENDERINGS

#### Science & Math Entrance









# Natatorium Entrance





# Fine Arts Entrance





Library (View A)

Design Undate Presentation V. December 16, 2014





Library (View B)





**INTERIOR RENDERINGS** 

## Main Commons (View Towards Stage)



## Thank you.