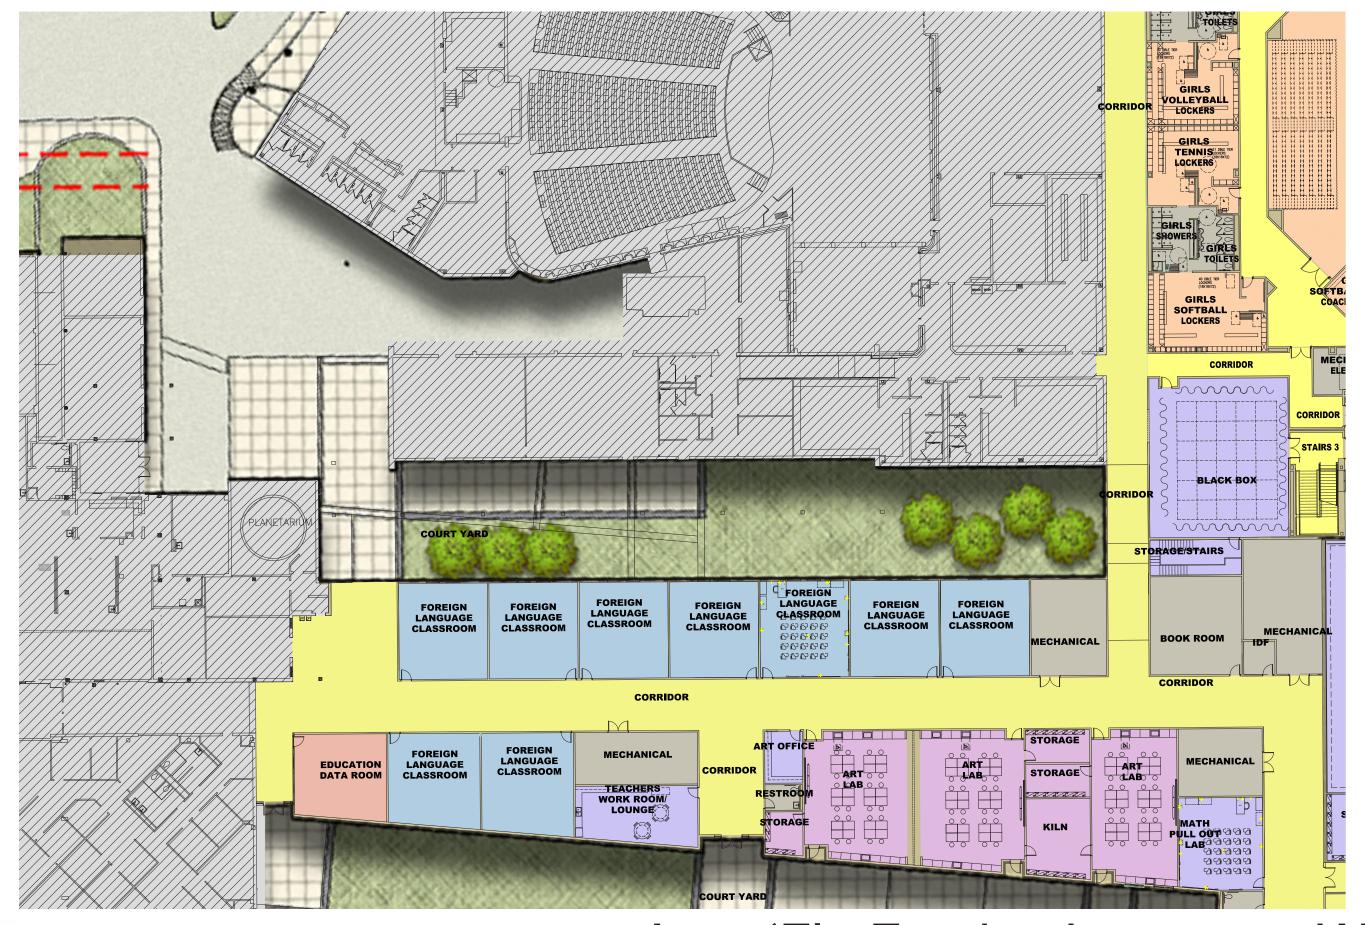

### Composite 2<sup>nd</sup> Floor Plan

ENLARGED 1ST FLOOR PLANS Area 'A' - Administration / Commons

La Porte High School Major Do Build W. 1 To 1 105

ENLARGED 1ST FLOOR PLANS Area 'F' - Foreign Language Wing