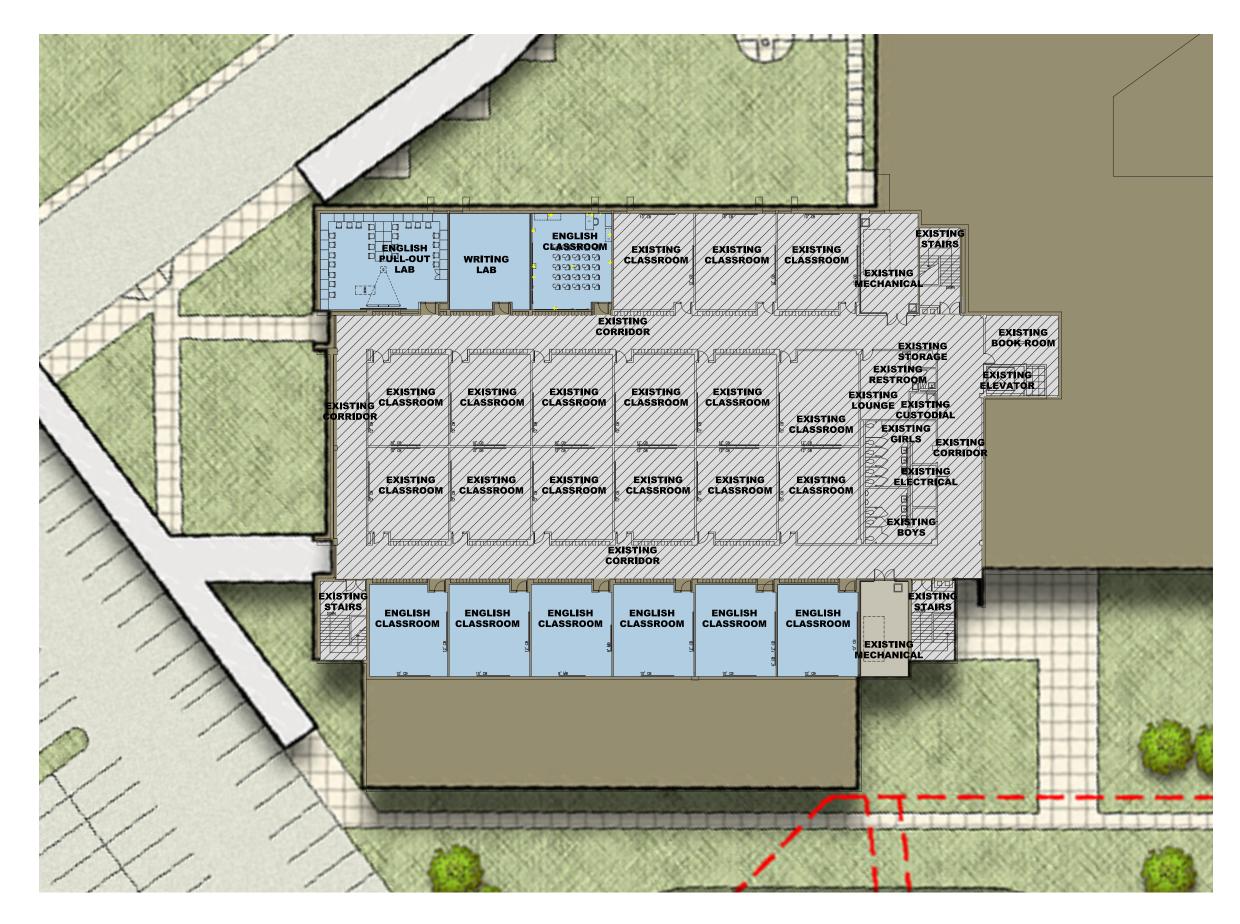

### Composite 2<sup>nd</sup> Floor Plan

ENLARGED 1ST FLOOR PLANS Area 'A' - Administration / Commons

La Porte High School Major Do Build W. 1 To 1 105

ENLARGED 1ST FLOOR PLANS Area 'F' - Foreign Language Wing