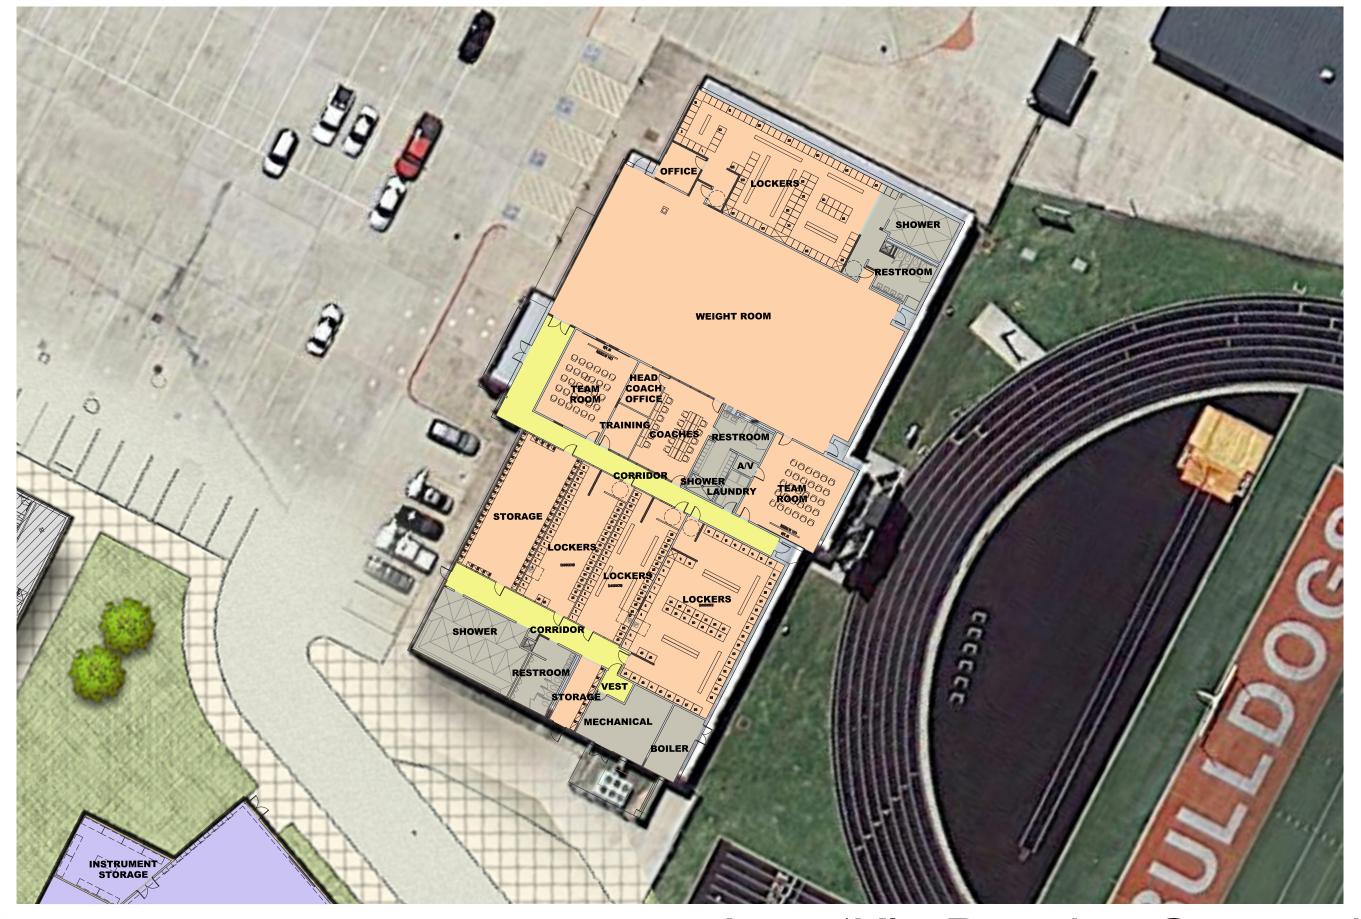

#### La Porte High School Major Re-Build

La Porte Independent School District \\ La Porte, Texas \\ Schematic Design Presentation \\ December 16, 2014











### Composite Site Plan





Composite 1st Floor Plan





### Composite 2<sup>nd</sup> Floor Plan





ENLARGED 1ST FLOOR PLANS Area 'A' - Administration / Commons

La Porte High School Major Do Build W. 1 To 1 105

























ENLARGED 1ST FLOOR PLANS Area 'F' - Foreign Language Wing





































### EXTERIOR RENDERINGS Multi-Purpose Entrance La Porte High School Major Re-Build \\ La Porte ISD \\ Design Update Presentation \\ December 16, 2014





EXTERIOR RENDERINGS

#### Science & Math Entrance









# Natatorium Entrance





# Fine Arts Entrance





Library (View A)

Design Undate Presentation V. December 16, 2014





Library (View B)





**INTERIOR RENDERINGS** 

## Main Commons (View Towards Stage)



## Thank you.