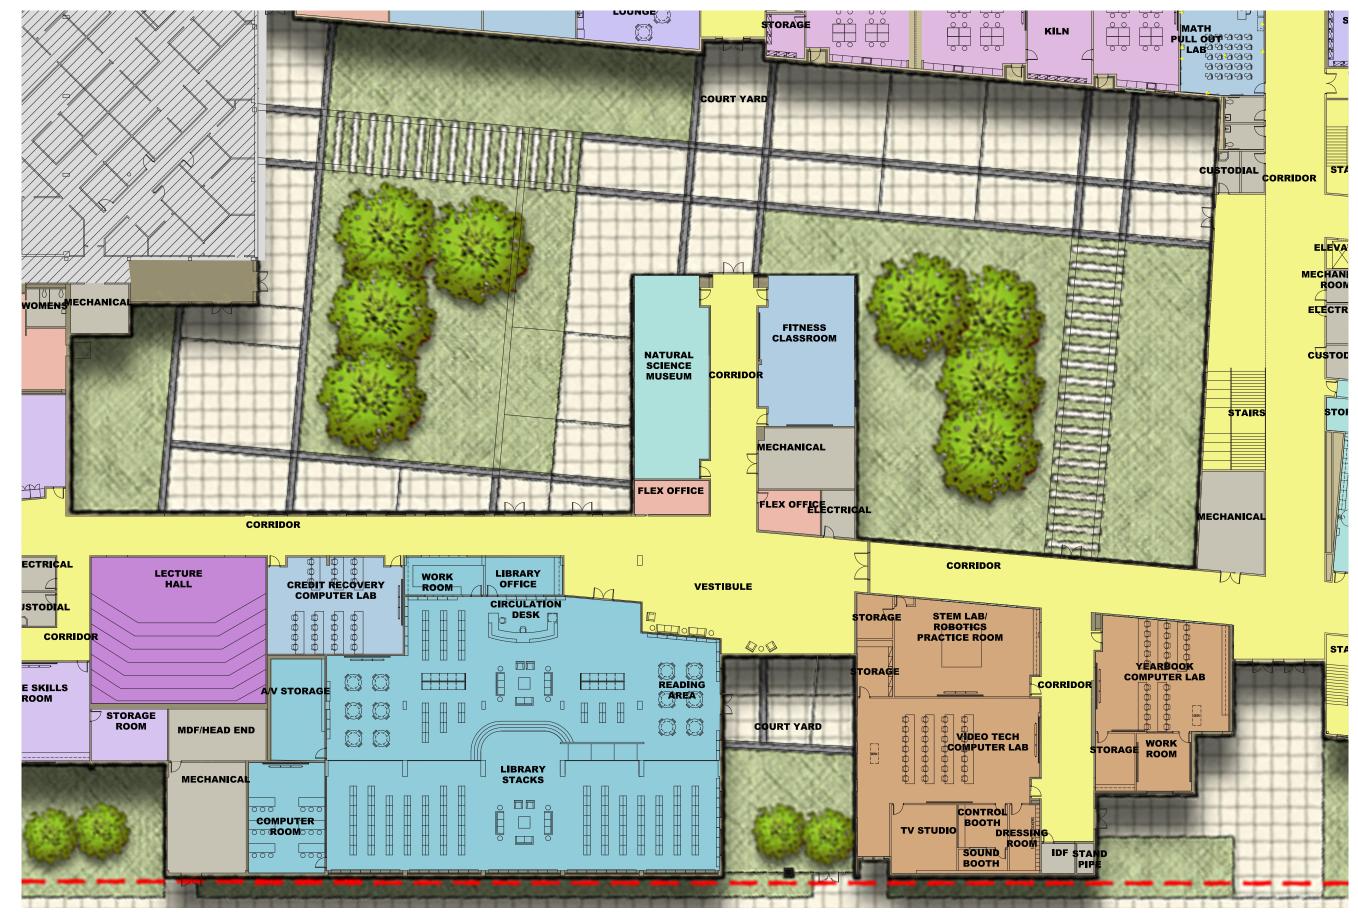

### Composite 2<sup>nd</sup> Floor Plan

ENLARGED 1ST FLOOR PLANS Area 'A' - Administration / Commons

La Porte High School Major Do Build W. 1 To 1 105

ENLARGED 1ST FLOOR PLANS Area 'F' - Foreign Language Wing