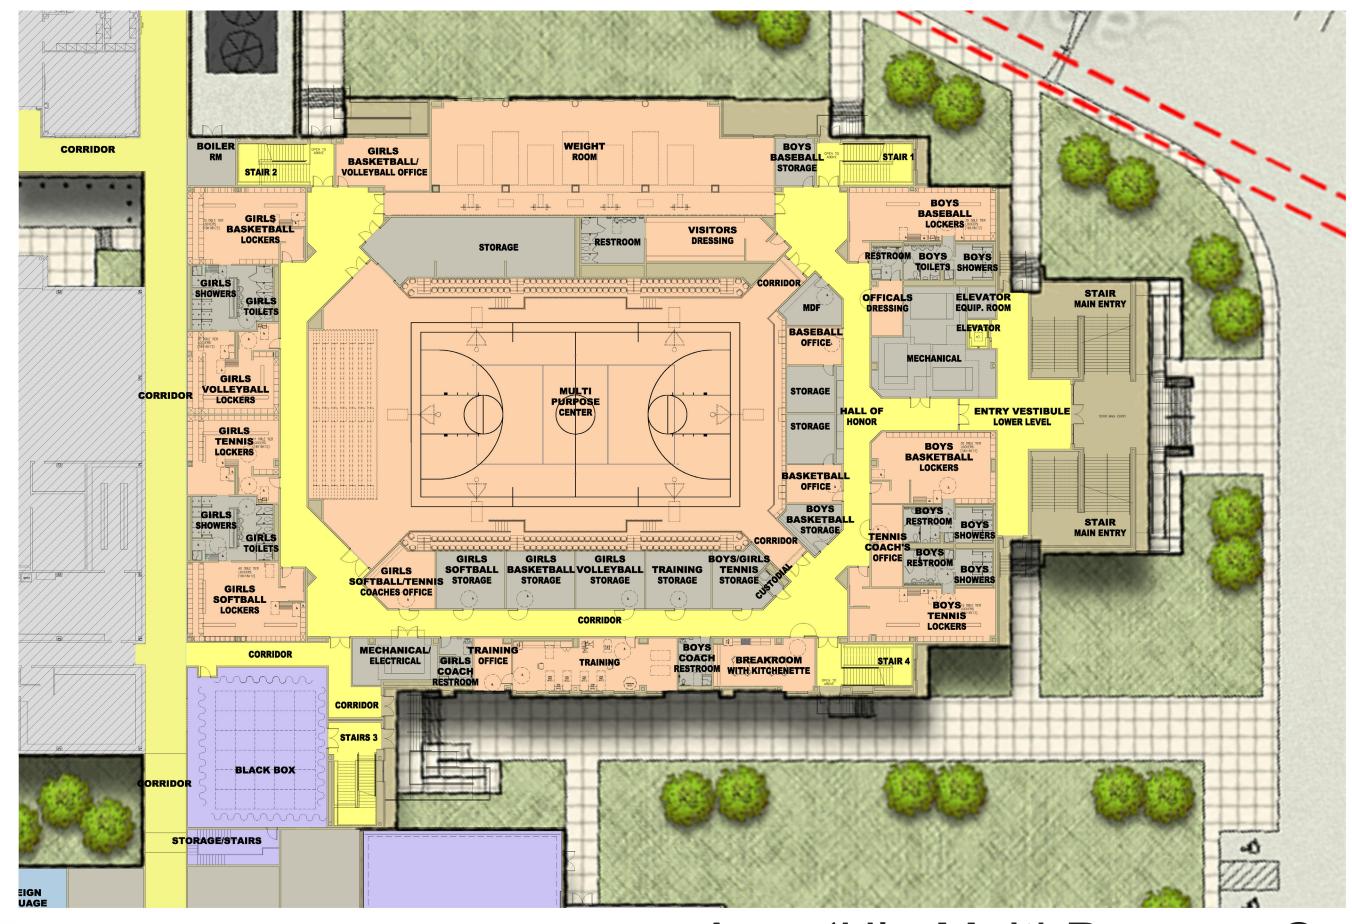

#### La Porte High School Major Re-Build

La Porte Independent School District \\ La Porte, Texas \\ Schematic Design Presentation \\ December 16, 2014











### Composite Site Plan





Composite 1st Floor Plan





### Composite 2<sup>nd</sup> Floor Plan





ENLARGED 1ST FLOOR PLANS Area 'A' - Administration / Commons

La Porte High School Major Do Build W. 1 To 1 105

























ENLARGED 1ST FLOOR PLANS Area 'F' - Foreign Language Wing





































### EXTERIOR RENDERINGS Multi-Purpose Entrance La Porte High School Major Re-Build \\ La Porte ISD \\ Design Update Presentation \\ December 16, 2014





EXTERIOR RENDERINGS

#### Science & Math Entrance









# Natatorium Entrance





# Fine Arts Entrance





Library (View A)

Design Undate Presentation V. December 16, 2014





Library (View B)





**INTERIOR RENDERINGS** 

## Main Commons (View Towards Stage)



## Thank you.