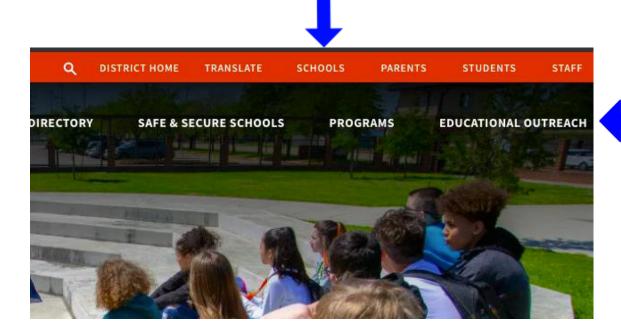

## Accessing La Porte ISD's Educational Outreach Learning

Go to lpisd.org and go to your campus page under the **SCHOOLS** tab.

Find the **EDUCATIONAL OUTREACH** tab at the top of your campus web page and click it.

Once you have clicked on the EDUCATIONAL OUTREACH tab, you will arrive at your campus' list of courses/teachers (secondary schools) or grade levels (elementary schools).

From there, find your courses/teachers and/or your appropriate grade level, and click to download your assignment. (See some examples below.)