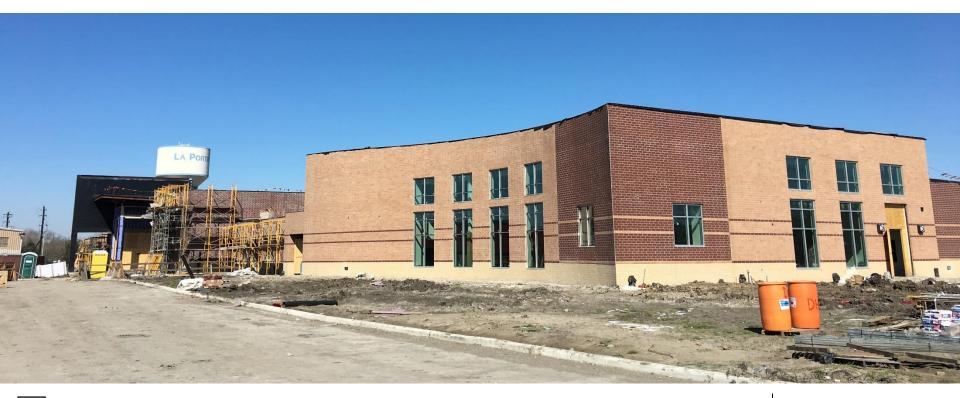

#### **Lomax Elementary**

- Project is approximately 60% complete as of February 1, 2016.
- Masonry, roofing, drywall and glazing in progress.
- Existing building demolition and completion of site amenities will occur summer 2016