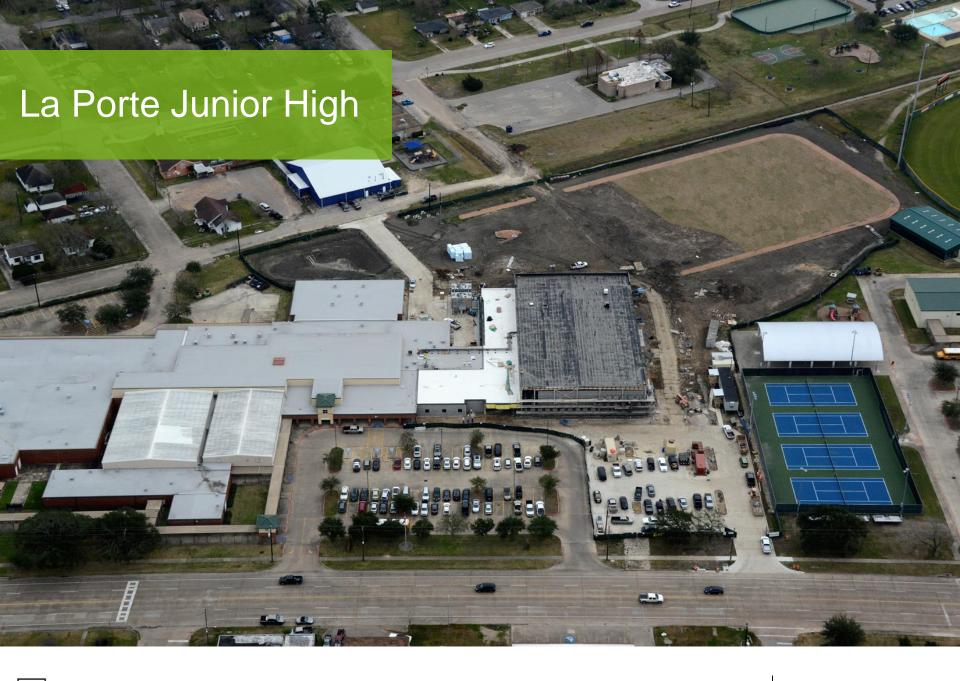

#### LA PORTE JUNIOR HIGH CONCEPTUAL SITE PLAN

## La Porte Junior High

- Phase 1 renovations are complete.
  - New library and office area
  - Corridor finishes completed

## La Porte Junior High

#### Phase 2 includes:

- Project is approximately 65% complete as of February 1,
  2016.
- Addition of new gyms, locker rooms, concession, and extension of existing office area.
- Brick is beginning to be laid and the CMU walls is almost at 100% complete.
- HVAC startup should be around
  February 22, 2016.
- Wood floor installation will begin a few weeks after the HVAC is up and running.
- All mechanical piping and ducts are in place.

## La Porte Junior High

- Phase 2 includes (cont'd.):
  - Soccer field and track are more than 50% complete and grass is growing. Once brick is completed and scaffolding removed the rest of the field will be grades and sodded.
  - Painting of interior CMU and open ceiling area at Gymnasium has started.
  - Plaster ceilings begin next week in locker room wet areas.
- Phase 3 includes will start once Phase 2 is complete:
  - Demolition of existing gymnasium
  - Construction of courtyard
  - Final site cleanup