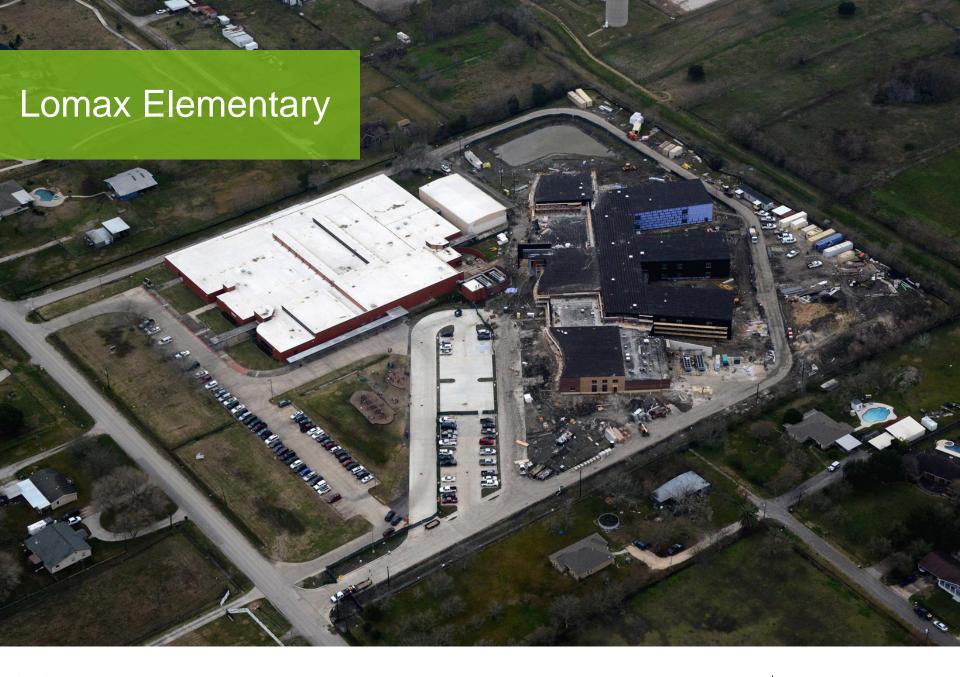

#### LOMAX ELEMENTARY CONCEPTUAL SITE PLAN

#### **Lomax Elementary**

- Project is approximately 60% complete as of February 1, 2016.
- Masonry, roofing, drywall and glazing in progress.
- Existing building demolition and completion of site amenities will occur summer 2016