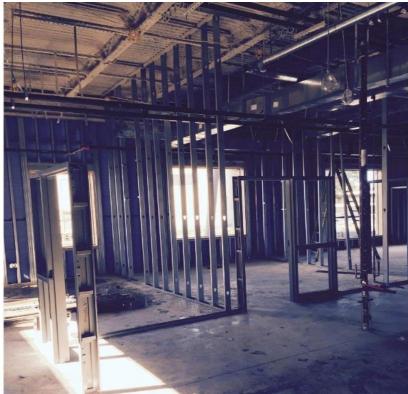

## La Porte Junior High

- Phase 1 renovations are complete.
  - New library and office area
  - Corridor finishes completed

## La Porte Junior High

#### Phase 2 includes:

- Project is approximately 65% complete as of February 1,
  2016.
- Addition of new gyms, locker rooms, concession, and extension of existing office area.
- Brick is beginning to be laid and the CMU walls is almost at 100% complete.
- HVAC startup should be around
  February 22, 2016.
- Wood floor installation will begin a few weeks after the HVAC is up and running.
- All mechanical piping and ducts are in place.

## La Porte Junior High

- Phase 2 includes (cont'd.):
  - Soccer field and track are more than 50% complete and grass is growing. Once brick is completed and scaffolding removed the rest of the field will be grades and sodded.
  - Painting of interior CMU and open ceiling area at Gymnasium has started.
  - Plaster ceilings begin next week in locker room wet areas.
- Phase 3 includes will start once Phase 2 is complete:
  - Demolition of existing gymnasium
  - Construction of courtyard
  - Final site cleanup