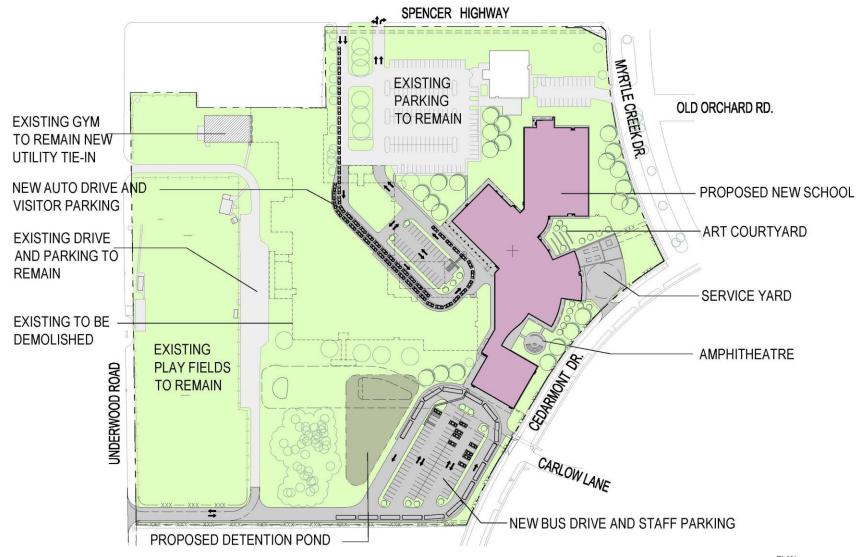

#### LOMAX ELEMENTARY CONCEPTUAL SITE PLAN

#### **Lomax Elementary**

- Project is approximately 60% complete as of February 1, 2016.
- Masonry, roofing, drywall and glazing in progress.
- Existing building demolition and completion of site amenities will occur summer 2016