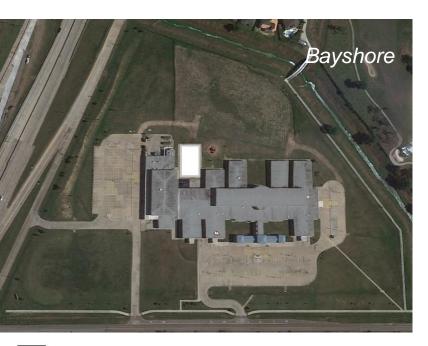

5% complete as of February 1, 2016. The new entry is functional but not quite complete.
- New gym is 75% complete.
- New PPCD rooms have below slab rough-in in progress.
- New covered play area to begin soon.



23

#### LA PORTE ISD + IBI GROUP

## **Lomax Junior High**

- Revised secure entry to facility
- New Remote Admin with Parking Lot Observation
- Foundation Repairs
- Miscellaneous Interior Renovations
- **Building Envelope Repairs**











## **Rizzuto Elementary**

- Science room renovations
- New covered play area





## **Jennie Reid Elementary**

- New covered play area
- Misc. improvements



#### LA PORTE ISD + IBI GROUP

## **Heritage Elementary**

- New covered play area
- Misc. improvements

#### **Bayshore Elementary**

- New covered play area
- Misc. improvements







#### LA PORTE ISD + IBI GROUP

#### **BOND PROGRAM MASTER CONSTRUCTION SCHEDULE**

|