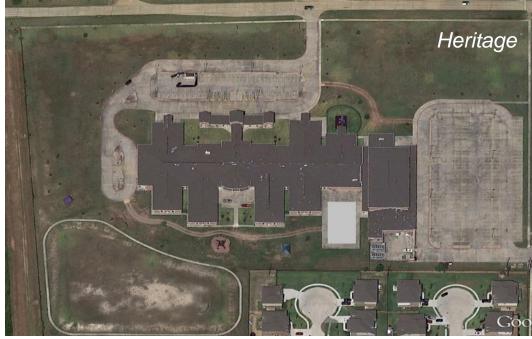

complete as of February 1, 2016. The new entry is functional but not quite complete.
- New gym is 75% complete.
- New PPCD rooms have below slab rough-in in progress.
- New covered play area to begin soon.



23

#### LA PORTE ISD + IBI GROUP

## **Lomax Junior High**

- Revised secure entry to facility
- New Remote Admin with Parking Lot Observation
- Foundation Repairs
- Miscellaneous Interior Renovations
- **Building Envelope Repairs**











## **Rizzuto Elementary**

- Science room renovations
- New covered play area





## **Jennie Reid Elementary**

- New covered play area
- Misc. improvements



#### LA PORTE ISD + IBI GROUP

## **Heritage Elementary**

- New covered play area
- Misc. improvements

#### **Bayshore Elementary**

- New covered play area
- Misc. improvements







#### LA PORTE ISD + IBI GROUP

#### **BOND PROGRAM MASTER CONSTRUCTION SCHEDULE**

|