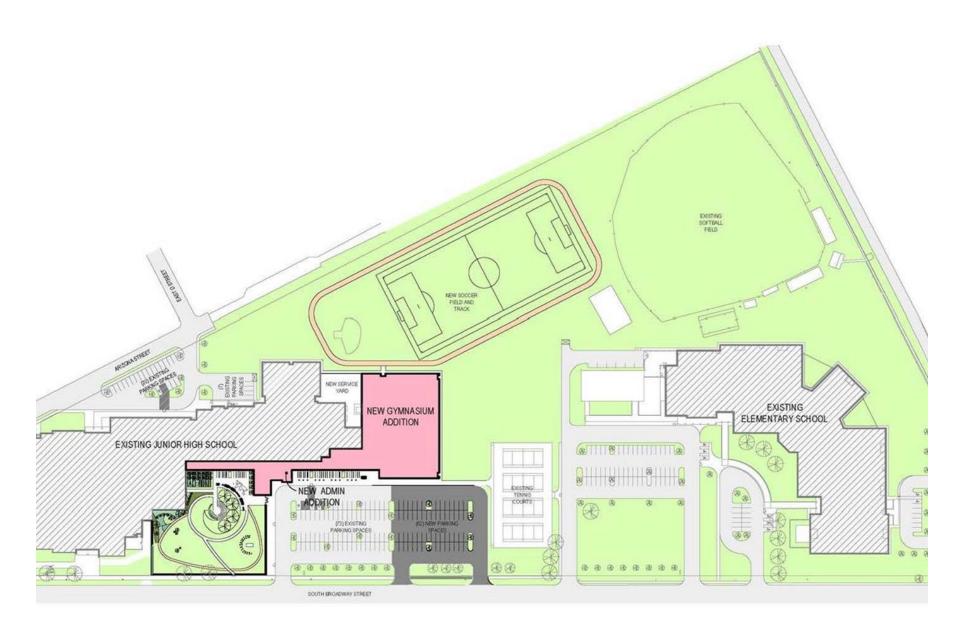

#### LA PORTE JUNIOR HIGH CONCEPTUAL SITE PLAN

## La Porte Junior High

- Phase 1 renovations are complete.
  - New library and office area
  - Corridor finishes completed

## La Porte Junior High

#### Phase 2 includes:

- Project is approximately 65% complete as of February 1,
  2016.
- Addition of new gyms, locker rooms, concession, and extension of existing office area.
- Brick is beginning to be laid and the CMU walls is almost at 100% complete.
- HVAC startup should be around
  February 22, 2016.
- Wood floor installation will begin a few weeks after the HVAC is up and running.
- All mechanical piping and ducts are in place.

## La Porte Junior High

- Phase 2 includes (cont'd.):
  - Soccer field and track are more than 50% complete and grass is growing. Once brick is completed and scaffolding removed the rest of the field will be grades and sodded.
  - Painting of interior CMU and open ceiling area at Gymnasium has started.
  - Plaster ceilings begin next week in locker room wet areas.
- Phase 3 includes will start once Phase 2 is complete:
  - Demolition of existing gymnasium
  - Construction of courtyard
  - Final site cleanup