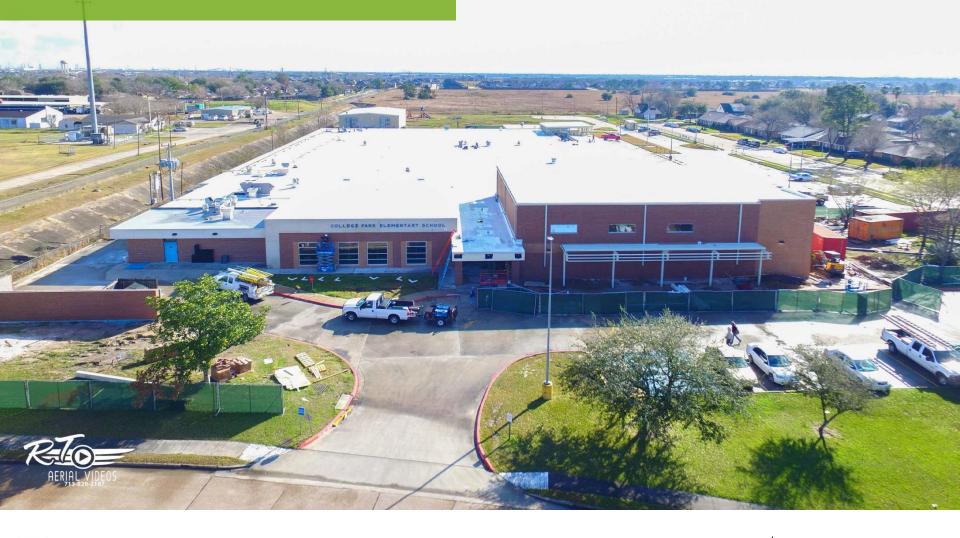

# College Park Elementary

## **College Park Elementary School**

- Project is approximately 85% complete as of February 1, 2016. The new entry is functional but not quite complete.
- New gym is 75% complete.
- New PPCD rooms have below slab rough-in in progress.
- New covered play area to begin soon.