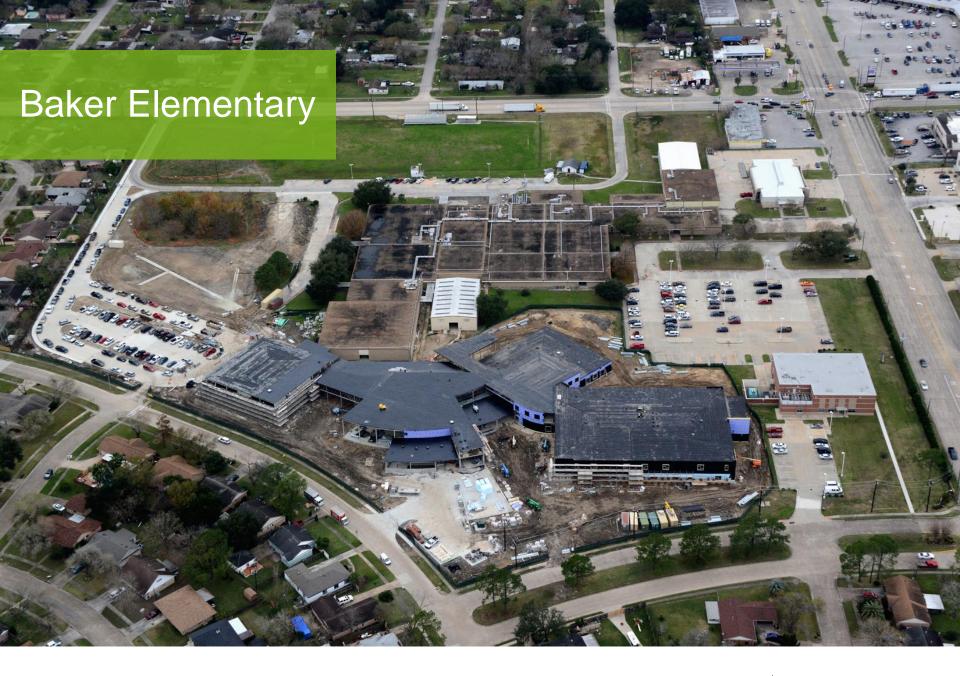

## **Baker 6th Grade Campus**

- Project is approximately 50% complete as of February 1, 2016.
- Masonry, roofing, drywall and glazing in progress.
- Existing building demolition and completion of site amenities will occur summer 2016.