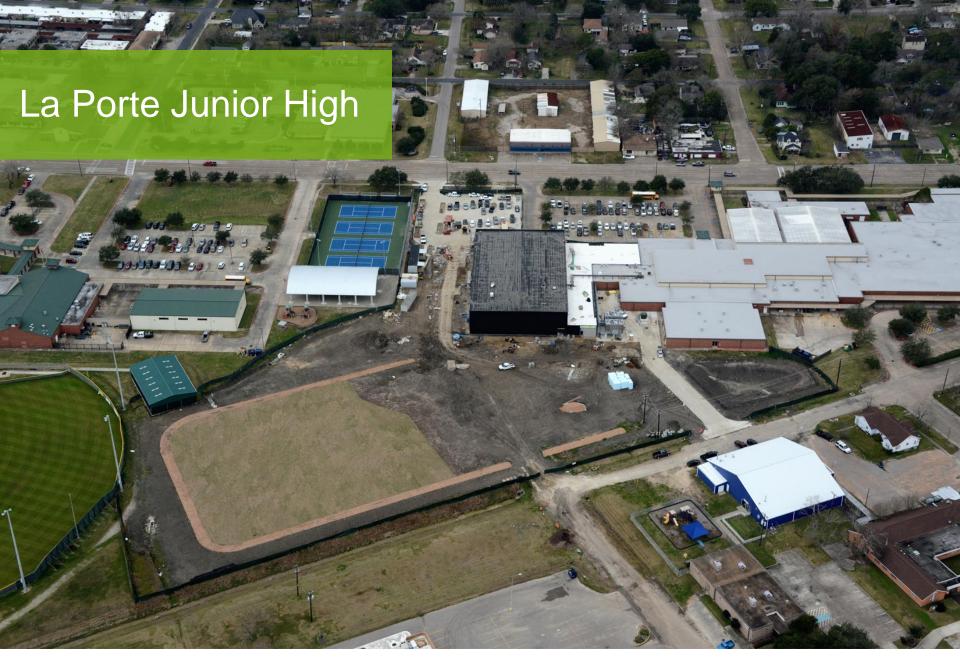

#### LA PORTE JUNIOR HIGH CONCEPTUAL SITE PLAN

## La Porte Junior High

- Phase 1 renovations are complete.
  - New library and office area
  - Corridor finishes completed

## La Porte Junior High

#### Phase 2 includes:

- Project is approximately 65% complete as of February 1,
  2016.
- Addition of new gyms, locker rooms, concession, and extension of existing office area.
- Brick is beginning to be laid and the CMU walls is almost at 100% complete.
- HVAC startup should be around
  February 22, 2016.
- Wood floor installation will begin a few weeks after the HVAC is up and running.
- All mechanical piping and ducts are in place.

## La Porte Junior High

- Phase 2 includes (cont'd.):
  - Soccer field and track are more than 50% complete and grass is growing. Once brick is completed and scaffolding removed the rest of the field will be grades and sodded.
  - Painting of interior CMU and open ceiling area at Gymnasium has started.
  - Plaster ceilings begin next week in locker room wet areas.
- Phase 3 includes will start once Phase 2 is complete:
  - Demolition of existing gymnasium
  - Construction of courtyard
  - Final site cleanup