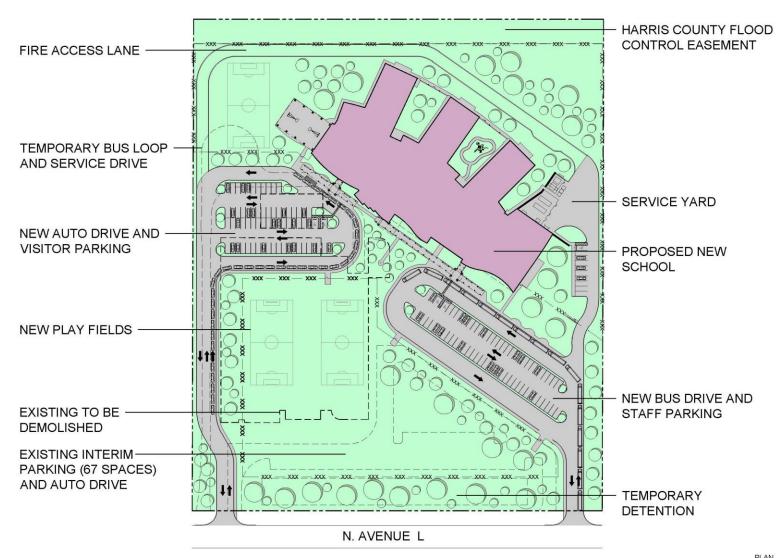

#### LOMAX ELEMENTARY CONCEPTUAL SITE PLAN

#### **Lomax Elementary**

- Project is approximately 60% complete as of February 1, 2016.
- Masonry, roofing, drywall and glazing in progress.
- Existing building demolition and completion of site amenities will occur summer 2016