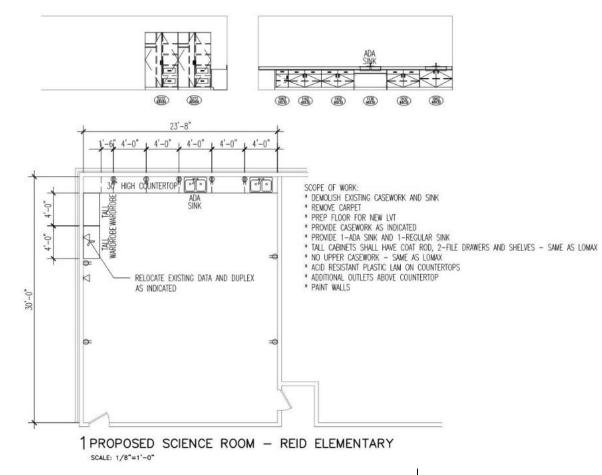

## **Rizzuto Elementary**

- Science room renovations
- New covered play area

## **Jennie Reid Elementary**

- New covered play area
- Misc. improvements