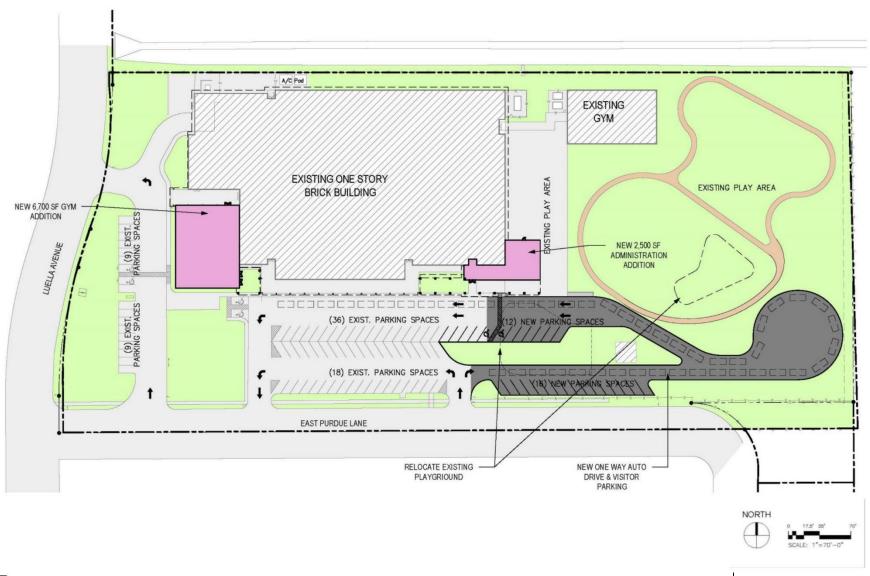

#### **COLLEGE PARK ELEMENTARY CONCEPTUAL SITE PLAN**

## **College Park Elementary School**

- Project is approximately 85% complete as of February 1, 2016. The new entry is functional but not quite complete.
- New gym is 75% complete.
- New PPCD rooms have below slab rough-in in progress.
- New covered play area to begin soon.