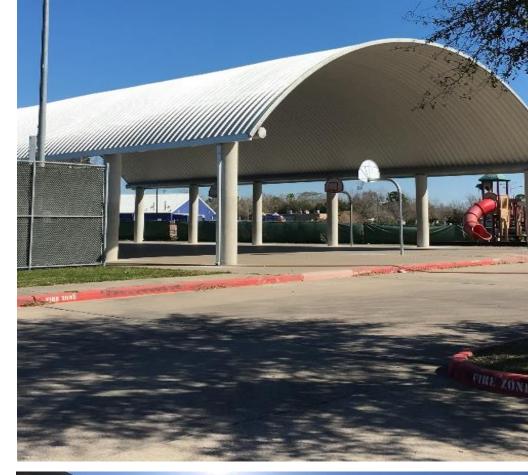

#### La Porte Elementary

- Interior renovations are complete (Summer 2015).
- Covered Play Area canopy is complete.
- 2016 Summer Exterior improvements include:
  - Repair to roof flashing as required
  - New roof cap sheet
  - Replacement of all gutters and downspouts
  - Re-caulking of all exterior brick joints
  - Project is approximately
    92% complete as of
    February 1, 2016.