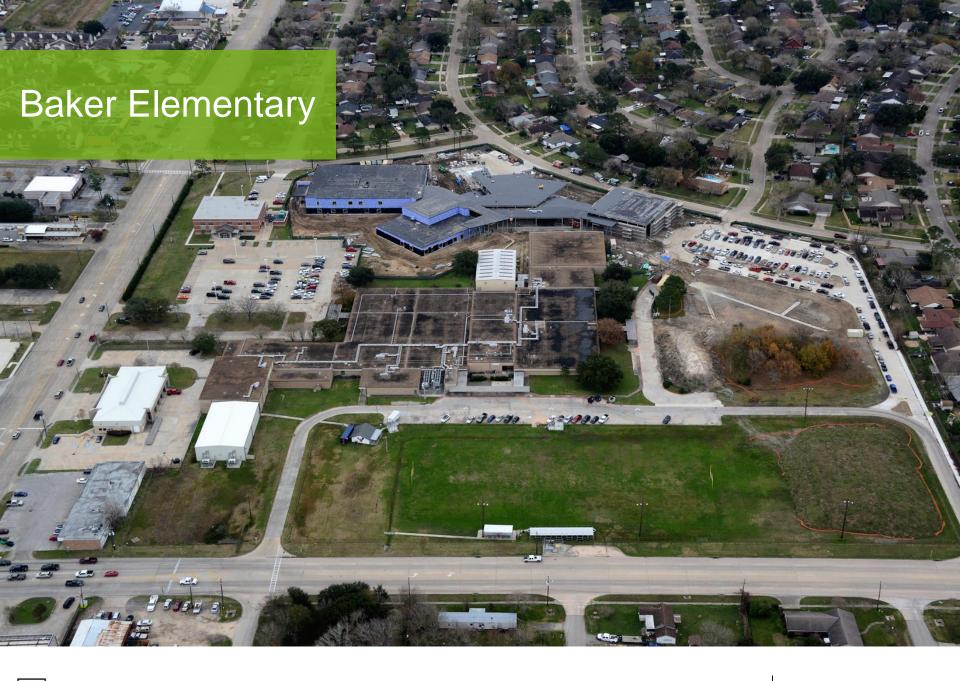

## **Baker 6th Grade Campus**

- Project is approximately 50% complete as of February 1, 2016.
- Masonry, roofing, drywall and glazing in progress.
- Existing building demolition and completion of site amenities will occur summer 2016.