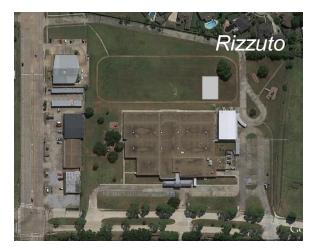

of all exterior brick joints
  - Project is approximately
    92% complete as of
    February 1, 2016.





#### **COLLEGE PARK ELEMENTARY CONCEPTUAL SITE PLAN**



# College Park Elementary





## **College Park Elementary School**

- Project is approximately 85% complete as of February 1, 2016. The new entry is functional but not quite complete.
- New gym is 75% complete.
- New PPCD rooms have below slab rough-in in progress.
- New covered play area to begin soon.



23

#### LA PORTE ISD + IBI GROUP

## **Lomax Junior High**

- Revised secure entry to facility
- New Remote Admin with Parking Lot Observation
- Foundation Repairs
- Miscellaneous Interior Renovations
- **Building Envelope Repairs**











## **Rizzuto Elementary**

- Science room renovations
- New covered play area





## **Jennie Reid Elementary**

- New covered play area
- Misc. improvements



#### LA PORTE ISD + IBI GROUP

## **Heritage Elementary**

- New covered play area
- Misc. improvements

#### **Bayshore Elementary**

- New covered play area
- Misc. improvements







#### LA PORTE ISD + IBI GROUP

#### **BOND PROGRAM MASTER CONSTRUCTION SCHEDULE**

|