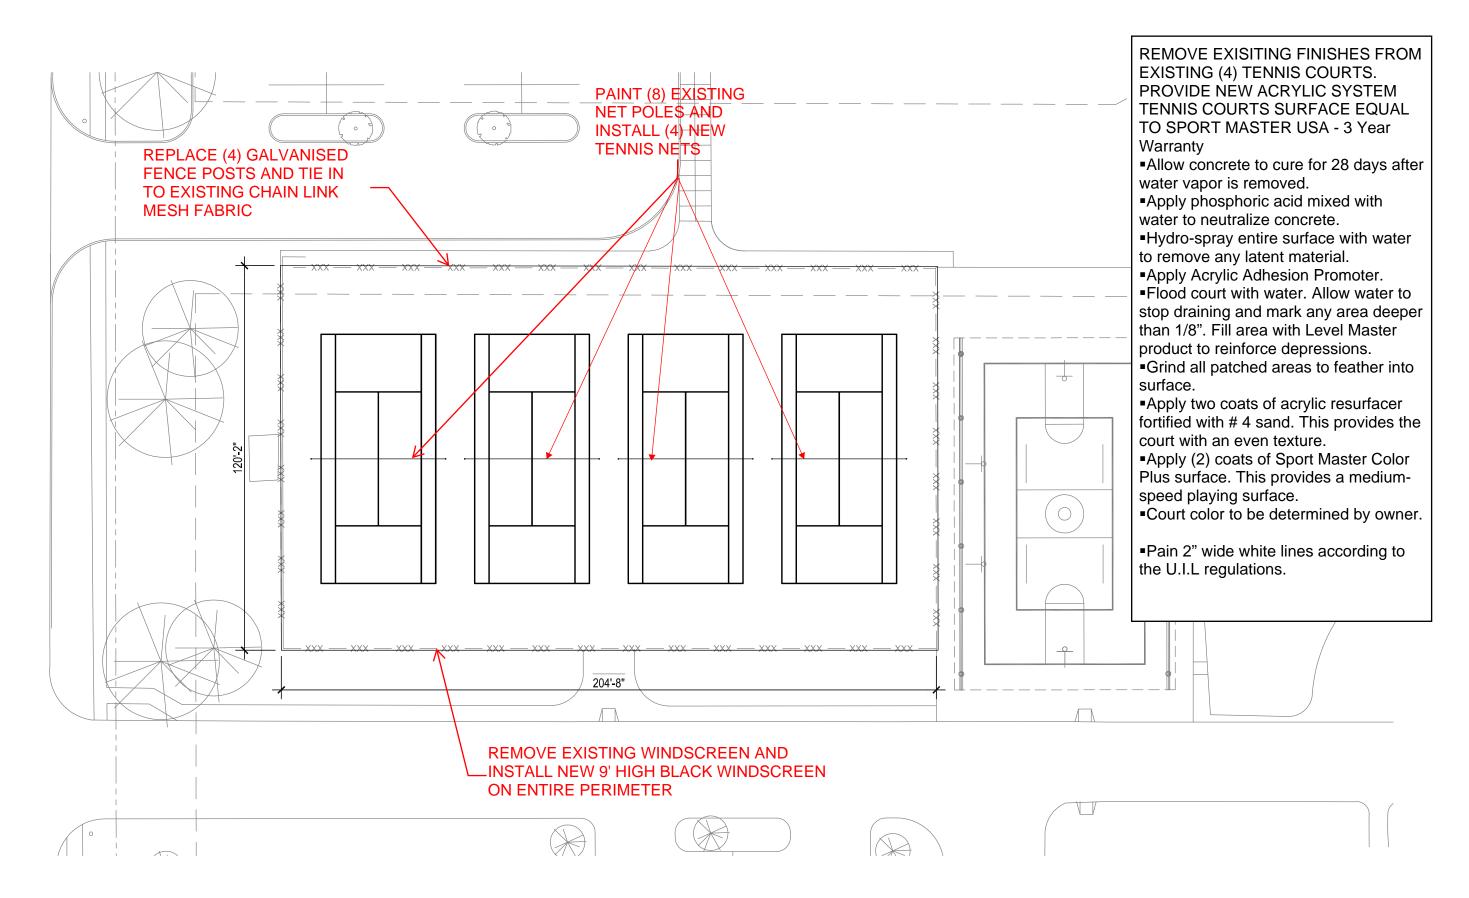

|
|                      |                                            |       |                    |                                                                                                                                                                                                                       |           |                            |

# NL NM (NJ)NK NH MASONRY TYPE 'B' MASONRY TYPE 'A'

| I.F.S. PAINTED<br>RE-FIN. MTL. COPING | K | EXISTING BUILDING                          |
|---------------------------------------|---|--------------------------------------------|
|                                       |   | NEW PRE-FIN MTL. FASCIA,<br>MATCH EXISTING |
|                                       |   |                                            |







ADDITIONS AND RENOVATIONS TO LA PORTE JUNIOR HIGH LA PORTE INDEPENDENT SCHOOL DISTRICT

## TENNIS COURT PACKAGE

201431 Not To Scale 02/03/2015