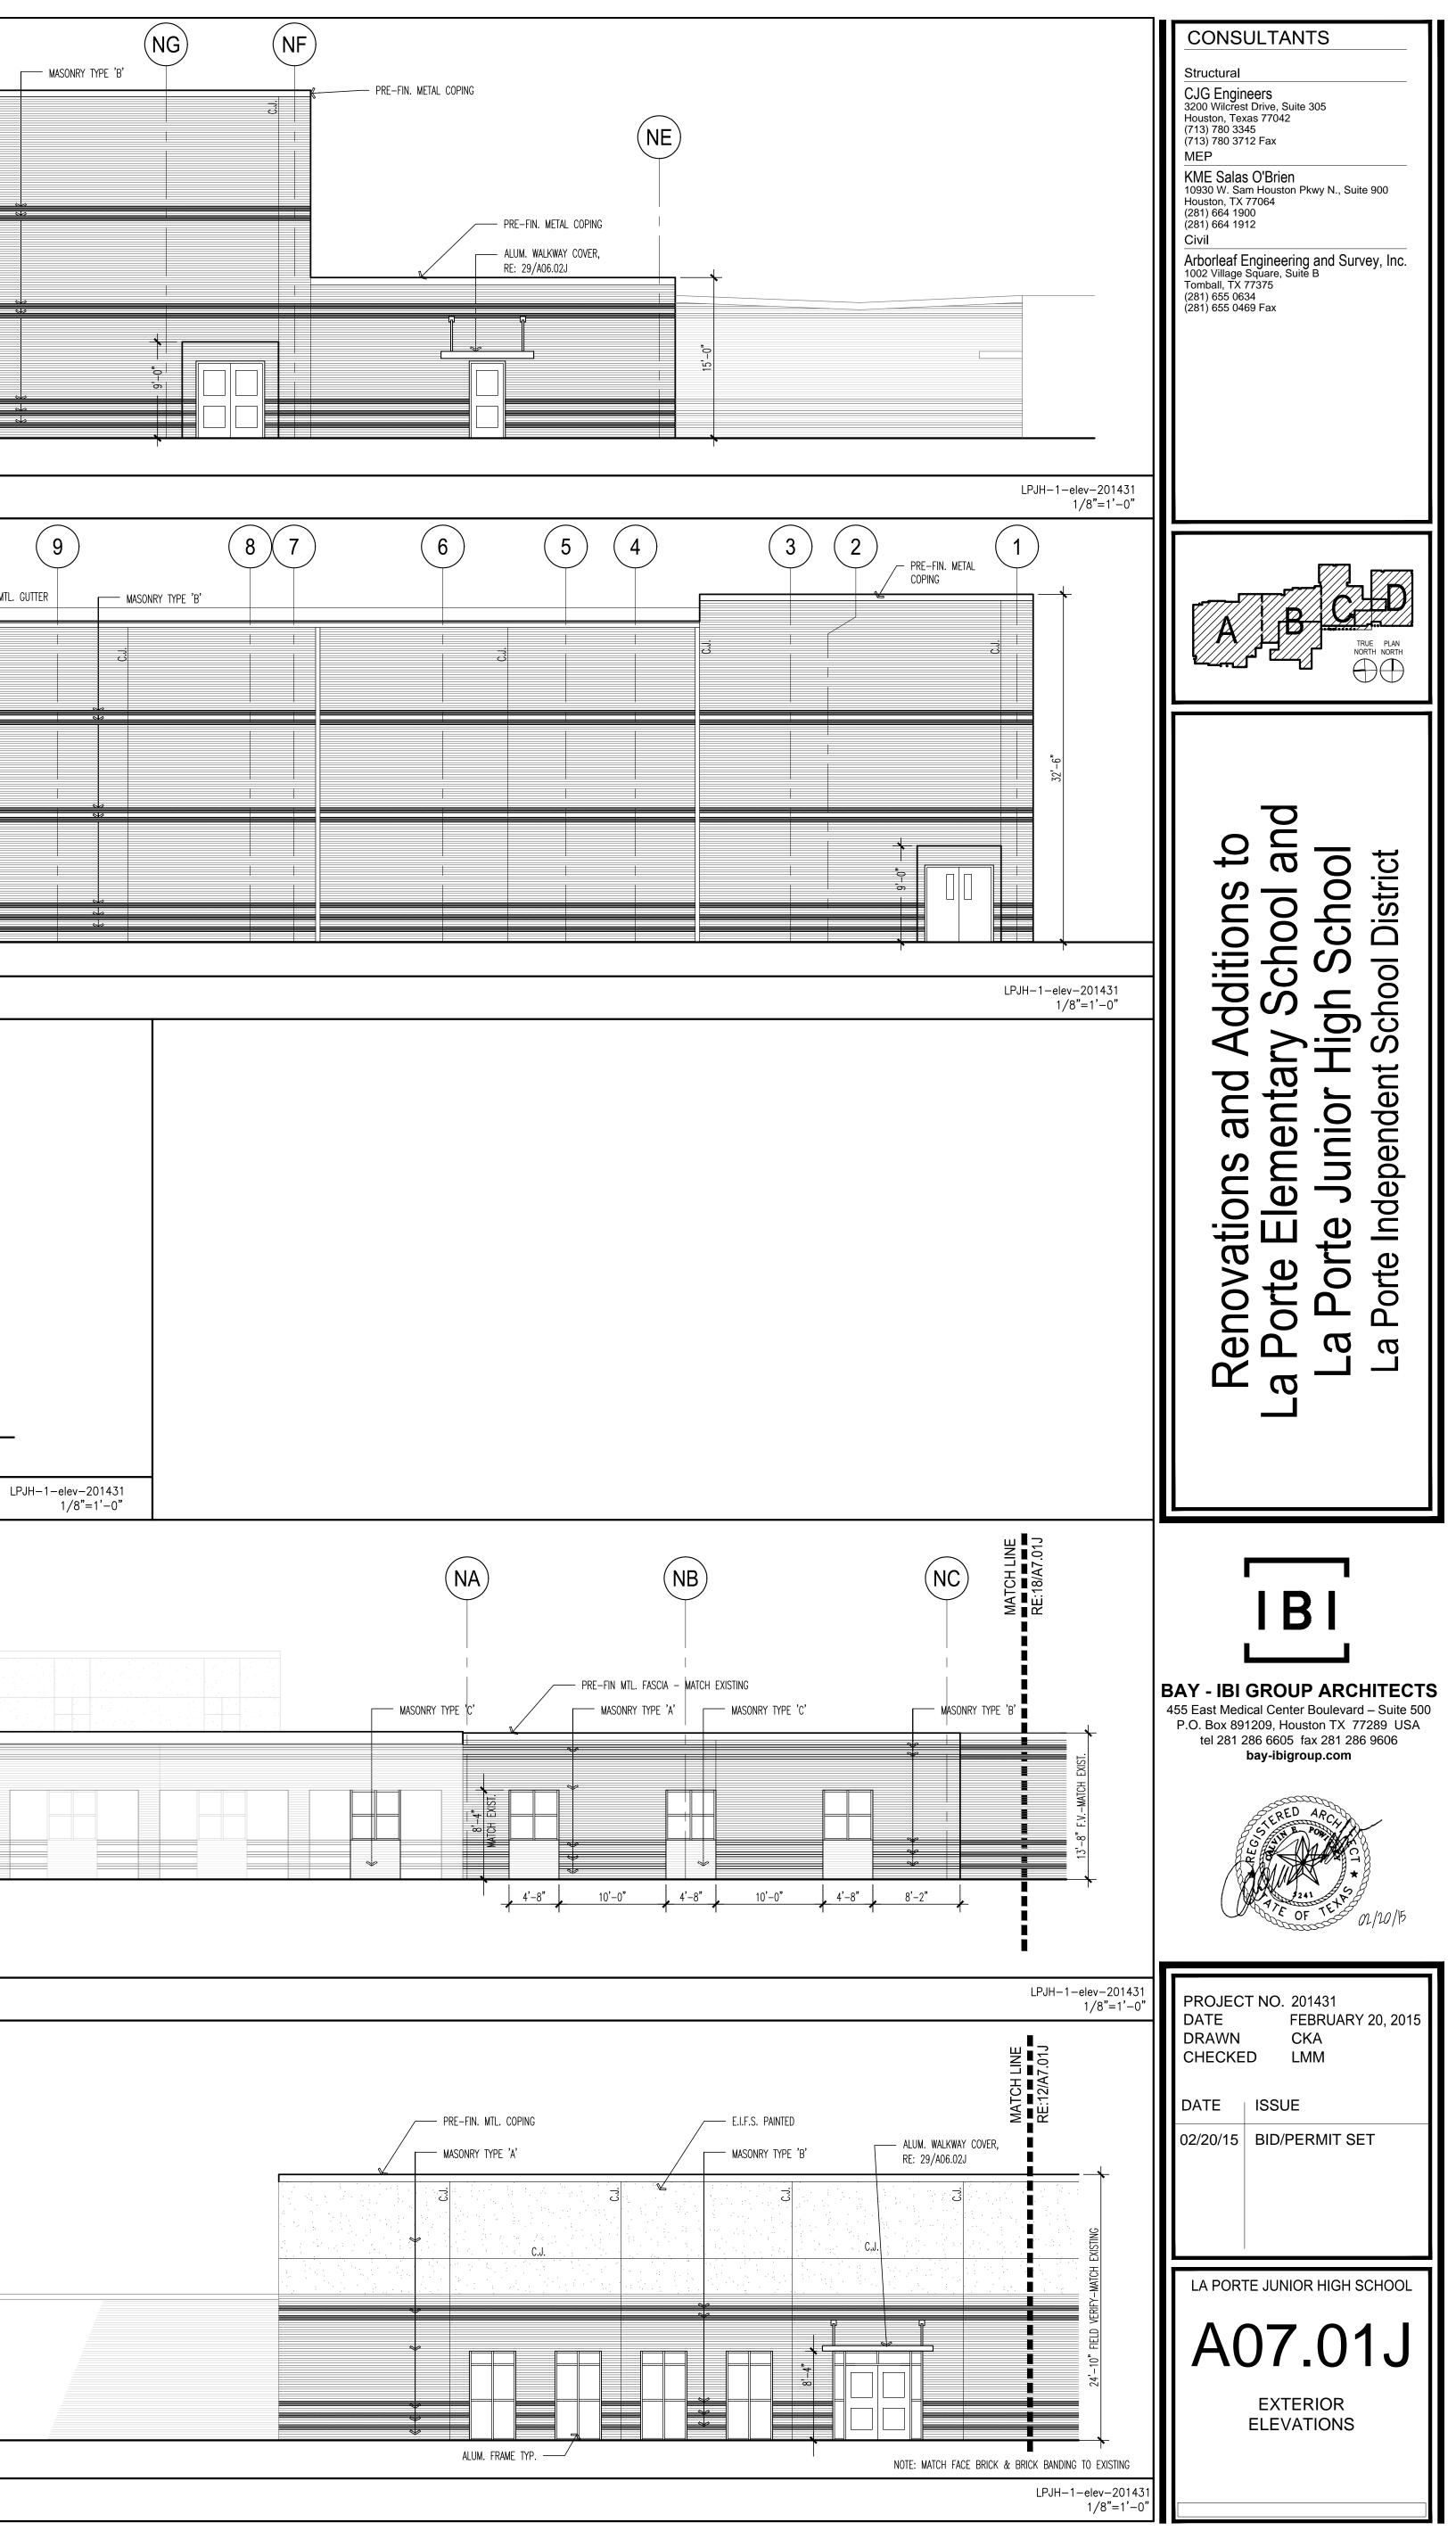

|
|                      |                                            |       |                    |                                                                                                                                                                                                                       |           |                            |

# NL NM (NJ)NK NH MASONRY TYPE 'B' MASONRY TYPE 'A'

| I.F.S. PAINTED<br>RE-FIN. MTL. COPING | K | EXISTING BUILDING                          |
|---------------------------------------|---|--------------------------------------------|
|                                       |   | NEW PRE-FIN MTL. FASCIA,<br>MATCH EXISTING |
|                                       |   |                                            |







ADDITIONS AND RENOVATIONS TO LA PORTE JUNIOR HIGH LA PORTE INDEPENDENT SCHOOL DISTRICT

## TENNIS COURT PACKAGE

201431 Not To Scale 02/03/2015